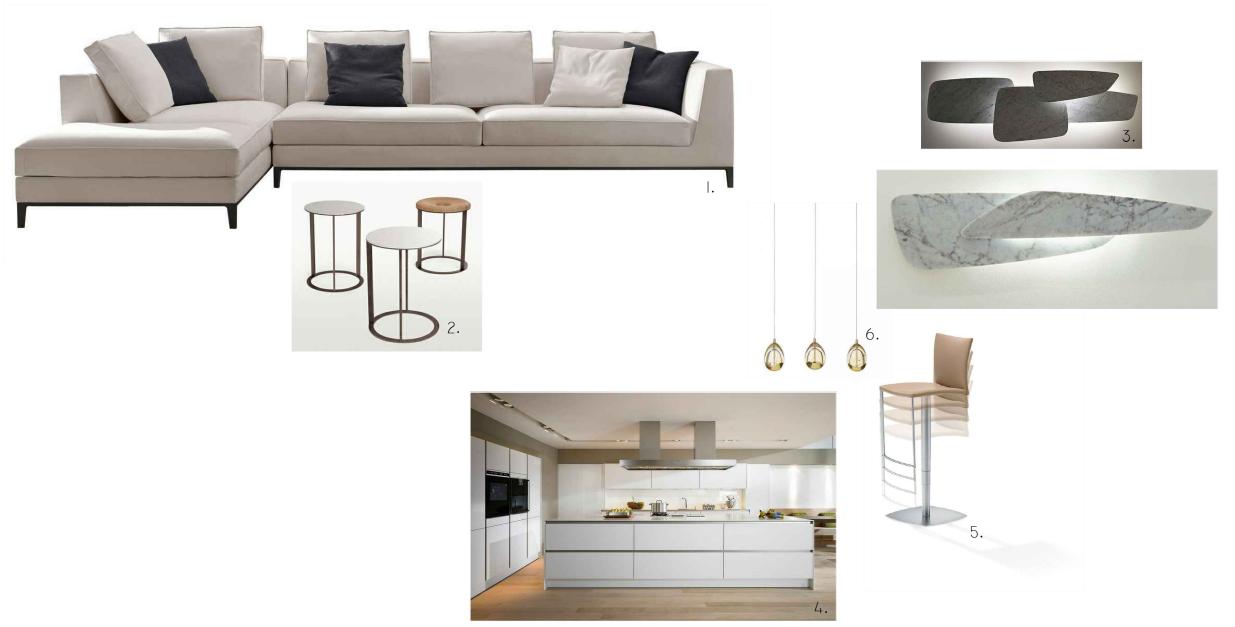

SCALE 1:100 @ A4 DRWG NO. REV. —

I. HANSGROHE RAINDANCE SELECT E 360 SHOWERPIPE 2. HANSGROHE METRIS 3. MODULAR MINI HALOSCAN 10301101 4. CUSTOM MADE 5.LUXURY BALDI ROCK CRYSTAL BATHTUB DESIGN IDEAS WITH ILLUMINATED WHITE NEON LIGHTS 6.DURAVIT STARCK 2 TOILET CLOSE-COUPLED MODEL-No. 214509