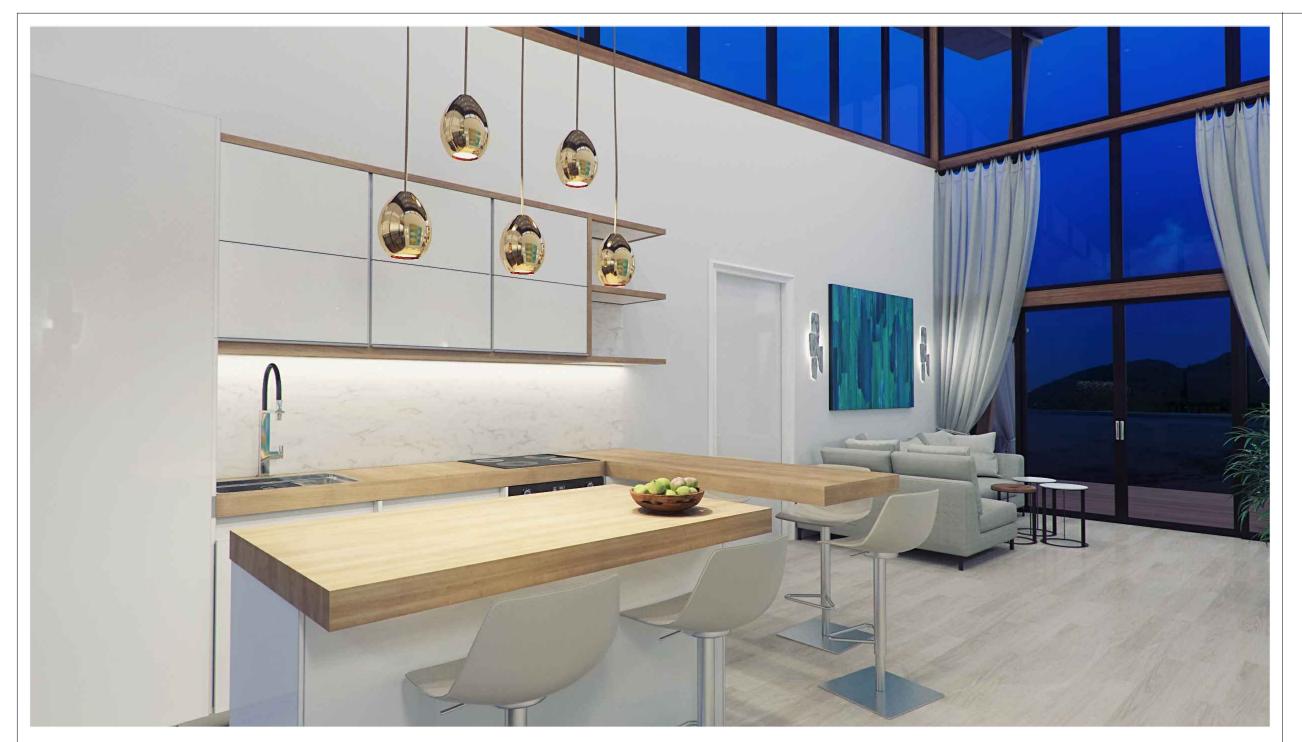

| DEVELOPME    | NT DRAWINGS | ;                                                       |        |
|--------------|-------------|---------------------------------------------------------|--------|
| PROJECT      | Two BEDRO   | ALLIV MC                                                |        |
| DRWG TITLE   | LIVING ROC  | M WITH OPEN KITCHE                                      | N      |
| DRAWN BY     | NSH         |                                                         |        |
| DATE         | 18.11.2015  |                                                         |        |
| LOCATION N/A |             | NOTES:<br>ALL DIMENSIONS ARE IN MILLIME<br>DO NOT SCALE | ETERS; |
| CHECKED BY   | ANP         |                                                         |        |
| SCALE        | :100 @ A4   | DRWG NO.                                                | REV.   |

| CLIENT ECOVILLAS  |                                              |                 |
|-------------------|----------------------------------------------|-----------------|
| DEVELOPMENT DRAW  | VINGS                                        |                 |
| PROJECT TWO B     | EDROOM VILLA                                 |                 |
| DRWG TITLE LIVING | ROOM WITH OPEN I                             | KITCHEN         |
| DRAWN BY NSH      |                                              |                 |
| DATE 18.11.2      | 015                                          |                 |
| LOCATION N/A      | NOTES:<br>ALL DIMENSIONS ARE<br>DO NOT SCALE | IN MILLIMETERS; |
| снескед ву АЛР    |                                              |                 |
| SCALE  : 00 @ A   | ∆4 DRWG NO.                                  | REV.            |

| DEVELOPMENT DRAWI   | NGS                                            |                |
|---------------------|------------------------------------------------|----------------|
| PROJECT TWO BEI     | DROOM VILLA                                    |                |
| DRWG TITLE LIVING F | ROOM WITH OPEN K                               | ITCHEN         |
| DRAWN BY NSH        |                                                |                |
| DATE 18.11.20       | 15                                             |                |
| LOCATION N/A        | NOTES:<br>ALL DIMENSIONS ARE I<br>DO NOT SCALE | N MILLIMETERS; |
| CHECKED BY ANP      |                                                |                |
| SCALE 1:100 @ AZ    | DRWG NO.                                       | REV.           |

| DEVELOP     | MENT DRAWINGS | S                                          |              |
|-------------|---------------|--------------------------------------------|--------------|
| PROJECT     | Two BEDRO     | OM VILLA                                   |              |
| DRWG TITLE  | LIVING ROC    | M WITH OPEN KIT                            | CHEN         |
| DRAWN BY    | NSH           |                                            |              |
| DATE        | 18.11.2015    |                                            |              |
| LOCATION N/ | ′Α            | NOTES:  ALL DIMENSIONS ARE IN DO NOT SCALE | MILLIMETERS; |
| CHECKED BY  | ANP           | 1                                          |              |
| SCALE       | 1:100 @ A4    | DRWG NO.                                   | REV          |

| DEVELOPM     | ENT DRAWINGS | ;                                                      |        |
|--------------|--------------|--------------------------------------------------------|--------|
| PROJECT      | Two BEDRO    | N VILLA                                                |        |
| DRWG TITLE   | LIVING ROO   | M WITH OPEN KITCHE                                     | N      |
| DRAWN BY     | NSH          |                                                        |        |
| DATE         | 18.11.2015   |                                                        |        |
| LOCATION N/A | 7            | NOTES:<br>ALL DIMENSIONS ARE IN MILLIM<br>DO NOT SCALE | ETERS; |
| CHECKED BY   | ANP          |                                                        |        |
| SCALE        | 1:100 @ A4   | DRWG NO.                                               | REV.   |

| CLIENT ECOVILLAS     |                                                 |                |
|----------------------|-------------------------------------------------|----------------|
| DEVELOPMENT DRAWIN   | GS                                              |                |
| PROJECT TWO BEDF     | ROOM VILLA                                      |                |
| DRWG TITLE LIVING RO | OOM WITH OPEN KI                                | TCHEN          |
| DRAWN BY NSH         |                                                 |                |
| DATE 18.11.2015      | ı                                               |                |
| LOCATION N/A         | NOTES:<br>ALL DIMENSIONS ARE IN<br>DO NOT SCALE | I MILLIMETERS; |
| снескед ву АЛР       |                                                 |                |
| SCALE 1:100 @ A4     | DRWG NO.                                        | REV.           |

| DEVELOPMENT DRAWING   | S                                                |        |
|-----------------------|--------------------------------------------------|--------|
| PROJECT TWO BEDRO     | OM VILLA                                         |        |
| DRWG TITLE LIVING ROO | OM WITH OPEN KITCHE                              | N      |
| DRAWN BY NSH          |                                                  |        |
| DATE 18.11.2015       |                                                  |        |
| LOCATION N/A          | NOTES: ALL DIMENSIONS ARE IN MILLIMIDO NOT SCALE | ETERS; |
| CHECKED BY ANP        | 1                                                |        |
| SCALE 1:100 @ A4      | DRWG NO.                                         | REV.   |

| DEVELOP     | MENT DRAWINGS | 3                                                      |        |
|-------------|---------------|--------------------------------------------------------|--------|
| PROJECT     | Two bedro     | OM VILLA                                               |        |
| DRWG TITLE  | LIVING ROC    | M WITH OPEN KITCHE                                     | N      |
| DRAWN BY    | NSH           |                                                        |        |
| DATE        | 18.11.2015    |                                                        |        |
| LOCATION N/ | А             | NOTES:<br>ALL DIMENSIONS ARE IN MILLIM<br>DO NOT SCALE | ETERS; |
| CHECKED BY  | ANP           | ]                                                      |        |
| SCALE       | 1:100 @ A4    | DRWG NO.                                               | REV.   |