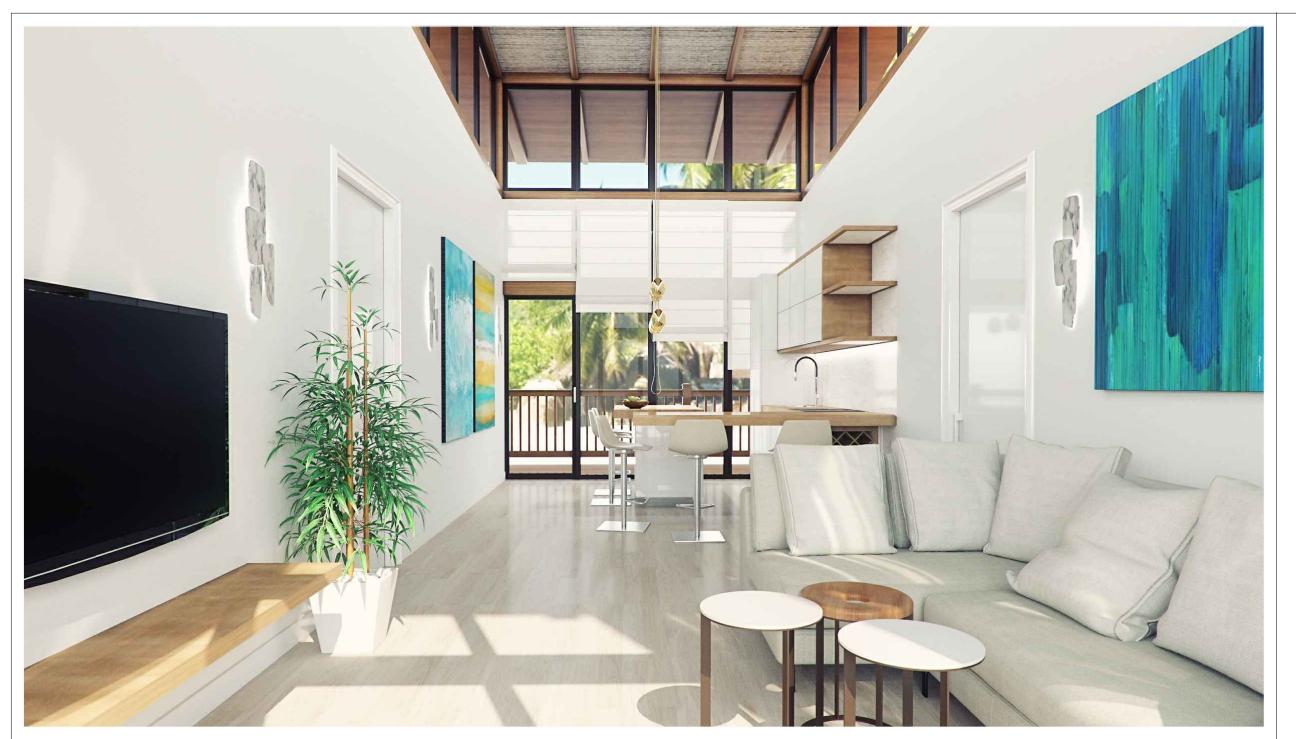

| DEVELOPME    | NT DRAWINGS | ;                                                       |        |
|--------------|-------------|---------------------------------------------------------|--------|
| PROJECT      | Two BEDRO   | ALLIV MC                                                |        |
| DRWG TITLE   | LIVING ROC  | M WITH OPEN KITCHE                                      | N      |
| DRAWN BY     | NSH         |                                                         |        |
| DATE         | 18.11.2015  |                                                         |        |
| LOCATION N/A |             | NOTES:<br>ALL DIMENSIONS ARE IN MILLIME<br>DO NOT SCALE | ETERS; |
| CHECKED BY   | ANP         |                                                         |        |
| SCALE        | :100 @ A4   | DRWG NO.                                                | REV.   |

| CLIENT ECOVILLAS  |                                              |                 |
|-------------------|----------------------------------------------|-----------------|
| DEVELOPMENT DRAW  | VINGS                                        |                 |
| PROJECT TWO B     | EDROOM VILLA                                 |                 |
| DRWG TITLE LIVING | ROOM WITH OPEN I                             | KITCHEN         |
| DRAWN BY NSH      |                                              |                 |
| DATE 18.11.2      | 015                                          |                 |
| LOCATION N/A      | NOTES:<br>ALL DIMENSIONS ARE<br>DO NOT SCALE | IN MILLIMETERS; |
| снескед ву АЛР    |                                              |                 |
| SCALE  : 00 @ A   | ∆4 DRWG NO.                                  | REV.            |

| DEVELOPMENT DRAWI   | NGS                                            |                |
|---------------------|------------------------------------------------|----------------|
| PROJECT TWO BEI     | DROOM VILLA                                    |                |
| DRWG TITLE LIVING F | ROOM WITH OPEN K                               | ITCHEN         |
| DRAWN BY NSH        |                                                |                |
| DATE 18.11.20       | 15                                             |                |
| LOCATION N/A        | NOTES:<br>ALL DIMENSIONS ARE I<br>DO NOT SCALE | N MILLIMETERS; |
| CHECKED BY ANP      |                                                |                |
| SCALE 1:100 @ AZ    | DRWG NO.                                       | REV.           |

| DEVELOP     | MENT DRAWINGS | S                                          |              |
|-------------|---------------|--------------------------------------------|--------------|
| PROJECT     | Two BEDRO     | OM VILLA                                   |              |
| DRWG TITLE  | LIVING ROC    | M WITH OPEN KIT                            | CHEN         |
| DRAWN BY    | NSH           |                                            |              |
| DATE        | 18.11.2015    |                                            |              |
| LOCATION N/ | ′Α            | NOTES:  ALL DIMENSIONS ARE IN DO NOT SCALE | MILLIMETERS; |
| CHECKED BY  | ANP           | 1                                          |              |
| SCALE       | 1:100 @ A4    | DRWG NO.                                   | REV          |