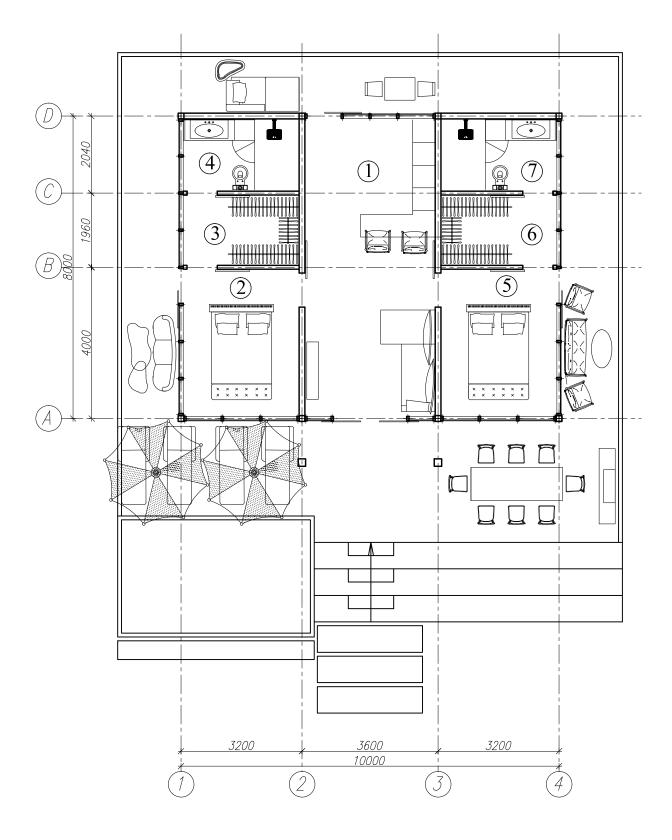

## Explication

| Nº | Name                          | Area, m2 |
|----|-------------------------------|----------|
| 1  | Living room with open kitchen | 27       |
| 2  | Bedroom 1                     | 12       |
| 3  | Walkin closet 1               | 6        |
| 4  | Bathroom 1                    | 6        |
| 5  | Bedroom 2                     | 12       |
| 6  | Walkin closet 2               | 6        |
| 7  | Bathroom 2                    | 6        |
|    | Total                         | 75       |

| CLIENT ECOVILLAS     |                                                        |        |
|----------------------|--------------------------------------------------------|--------|
| DEVELOPMENT DRAWINGS | 5                                                      |        |
| PROJECT TWO BEDRO    | OM VILLA                                               |        |
| DRWG TITLE FLOOR LA  | LAYOUT. FURNITURE TYPE                                 |        |
| DRAWN BY NSH         |                                                        |        |
| DATE 18.11.2015      |                                                        |        |
| LOCATION N/A         | NOTES:<br>ALL DIMENSIONS ARE IN MILLIM<br>DO NOT SCALE | ETERS; |
| CHECKED BY ANP       |                                                        |        |
| SCALE 1:100 @ A4     | DRWG NO.                                               | REV    |