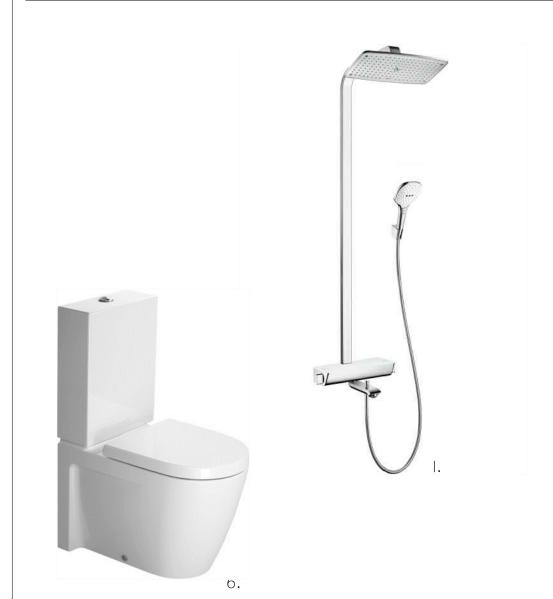

SCALE 1:100 @ A4 DRWG NO. REV. —

I. HANSGROHE RAINDANCE SELECT E 360 SHOWERPIPE 2. HANSGROHE METRIS 3. MODULAR MINI HALOSCAN 10301101 4. CUSTOM MADE 5.LUXURY BALDI ROCK CRYSTAL BATHTUB DESIGN IDEAS WITH ILLUMINATED WHITE NEON LIGHTS 6.DURAVIT STARCK 2 TOILET CLOSE-COUPLED MODEL-No. 214509