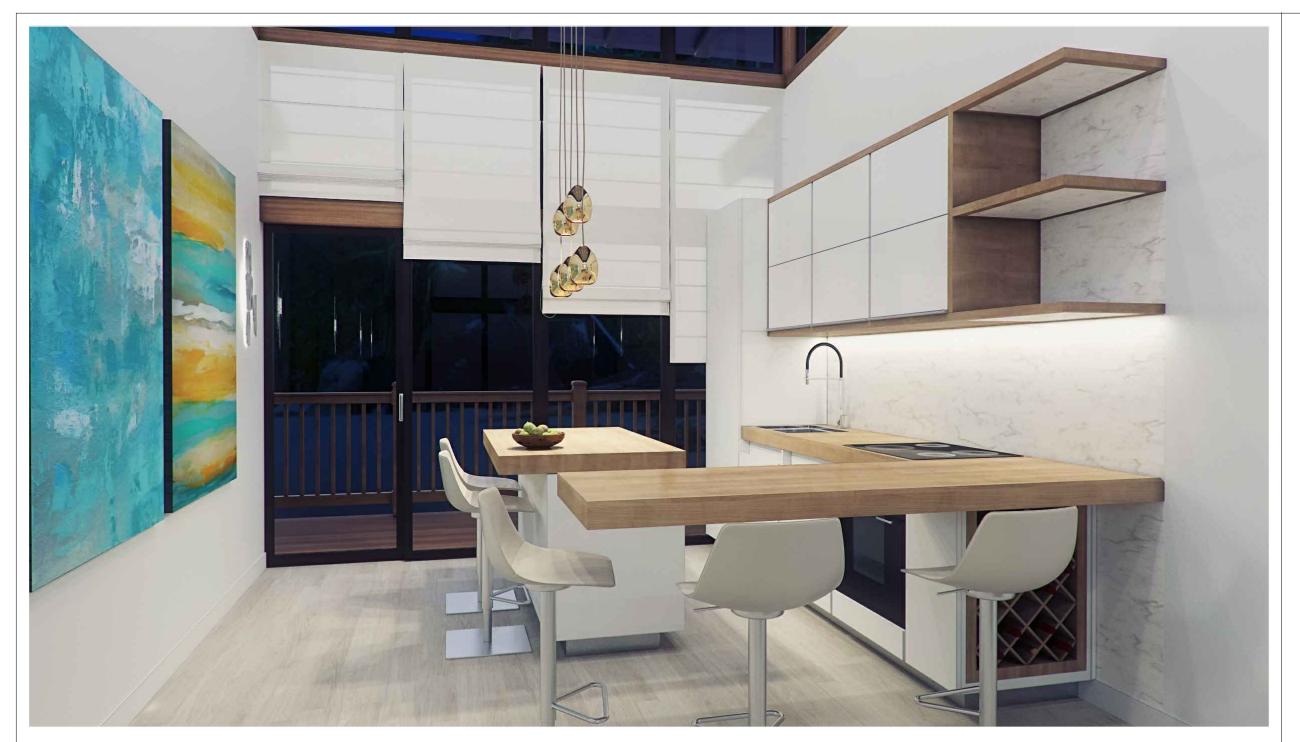

| DEVELOPME    | NT DRAWINGS | ;                                                       |        |
|--------------|-------------|---------------------------------------------------------|--------|
| PROJECT      | Two BEDRO   | ALLIV MC                                                |        |
| DRWG TITLE   | LIVING ROC  | M WITH OPEN KITCHE                                      | N      |
| DRAWN BY     | NSH         |                                                         |        |
| DATE         | 18.11.2015  |                                                         |        |
| LOCATION N/A |             | NOTES:<br>ALL DIMENSIONS ARE IN MILLIME<br>DO NOT SCALE | ETERS; |
| CHECKED BY   | ANP         |                                                         |        |
| SCALE        | :100 @ A4   | DRWG NO.                                                | REV.   |

| CLIENT ECOVILLAS  |                                              |                 |
|-------------------|----------------------------------------------|-----------------|
| DEVELOPMENT DRAW  | VINGS                                        |                 |
| PROJECT TWO B     | EDROOM VILLA                                 |                 |
| DRWG TITLE LIVING | ROOM WITH OPEN I                             | KITCHEN         |
| DRAWN BY NSH      |                                              |                 |
| DATE 18.11.2      | 015                                          |                 |
| LOCATION N/A      | NOTES:<br>ALL DIMENSIONS ARE<br>DO NOT SCALE | IN MILLIMETERS; |
| снескед ву АЛР    |                                              |                 |
| SCALE  : 00 @ A   | ∆4 DRWG NO.                                  | REV.            |

| DEVELOPMENT DRAWI   | NGS                                            |                |
|---------------------|------------------------------------------------|----------------|
| PROJECT TWO BEI     | DROOM VILLA                                    |                |
| DRWG TITLE LIVING F | ROOM WITH OPEN K                               | ITCHEN         |
| DRAWN BY NSH        |                                                |                |
| DATE 18.11.20       | 15                                             |                |
| LOCATION N/A        | NOTES:<br>ALL DIMENSIONS ARE I<br>DO NOT SCALE | N MILLIMETERS; |
| CHECKED BY ANP      |                                                |                |
| SCALE 1:100 @ AZ    | DRWG NO.                                       | REV.           |

| DEVELOP     | MENT DRAWINGS | S                                          |              |
|-------------|---------------|--------------------------------------------|--------------|
| PROJECT     | Two BEDRO     | OM VILLA                                   |              |
| DRWG TITLE  | LIVING ROC    | M WITH OPEN KIT                            | CHEN         |
| DRAWN BY    | NSH           |                                            |              |
| DATE        | 18.11.2015    |                                            |              |
| LOCATION N/ | ′Α            | NOTES:  ALL DIMENSIONS ARE IN DO NOT SCALE | MILLIMETERS; |
| CHECKED BY  | ANP           | 1                                          |              |
| SCALE       | 1:100 @ A4    | DRWG NO.                                   | REV          |

| DEVELOPM     | ENT DRAWINGS | ;                                                      |        |
|--------------|--------------|--------------------------------------------------------|--------|
| PROJECT      | Two BEDRO    | N VILLA                                                |        |
| DRWG TITLE   | LIVING ROO   | M WITH OPEN KITCHE                                     | N      |
| DRAWN BY     | NSH          |                                                        |        |
| DATE         | 18.11.2015   |                                                        |        |
| LOCATION N/A | 7            | NOTES:<br>ALL DIMENSIONS ARE IN MILLIM<br>DO NOT SCALE | ETERS; |
| CHECKED BY   | ANP          |                                                        |        |
| SCALE        | 1:100 @ A4   | DRWG NO.                                               | REV.   |

| CLIENT ECOVILLAS     |                                                 |                |
|----------------------|-------------------------------------------------|----------------|
| DEVELOPMENT DRAWIN   | GS                                              |                |
| PROJECT TWO BEDF     | ROOM VILLA                                      |                |
| DRWG TITLE LIVING RO | OOM WITH OPEN KI                                | TCHEN          |
| DRAWN BY NSH         |                                                 |                |
| DATE 18.11.2015      | ı                                               |                |
| LOCATION N/A         | NOTES:<br>ALL DIMENSIONS ARE IN<br>DO NOT SCALE | I MILLIMETERS; |
| снескед ву АЛР       |                                                 |                |
| SCALE 1:100 @ A4     | DRWG NO.                                        | REV.           |

| DEVELOPMENT DRAWING   | S                                                |        |
|-----------------------|--------------------------------------------------|--------|
| PROJECT TWO BEDRO     | OM VILLA                                         |        |
| DRWG TITLE LIVING ROO | OM WITH OPEN KITCHE                              | N      |
| DRAWN BY NSH          |                                                  |        |
| DATE 18.11.2015       |                                                  |        |
| LOCATION N/A          | NOTES: ALL DIMENSIONS ARE IN MILLIMIDO NOT SCALE | ETERS; |
| CHECKED BY ANP        | 1                                                |        |
| SCALE 1:100 @ A4      | DRWG NO.                                         | REV.   |

| DEVELOP     | MENT DRAWINGS | 3                                                      |        |
|-------------|---------------|--------------------------------------------------------|--------|
| PROJECT     | Two bedro     | OM VILLA                                               |        |
| DRWG TITLE  | LIVING ROC    | M WITH OPEN KITCHE                                     | N      |
| DRAWN BY    | NSH           |                                                        |        |
| DATE        | 18.11.2015    |                                                        |        |
| LOCATION N/ | А             | NOTES:<br>ALL DIMENSIONS ARE IN MILLIM<br>DO NOT SCALE | ETERS; |
| CHECKED BY  | ANP           | ]                                                      |        |
| SCALE       | 1:100 @ A4    | DRWG NO.                                               | REV.   |