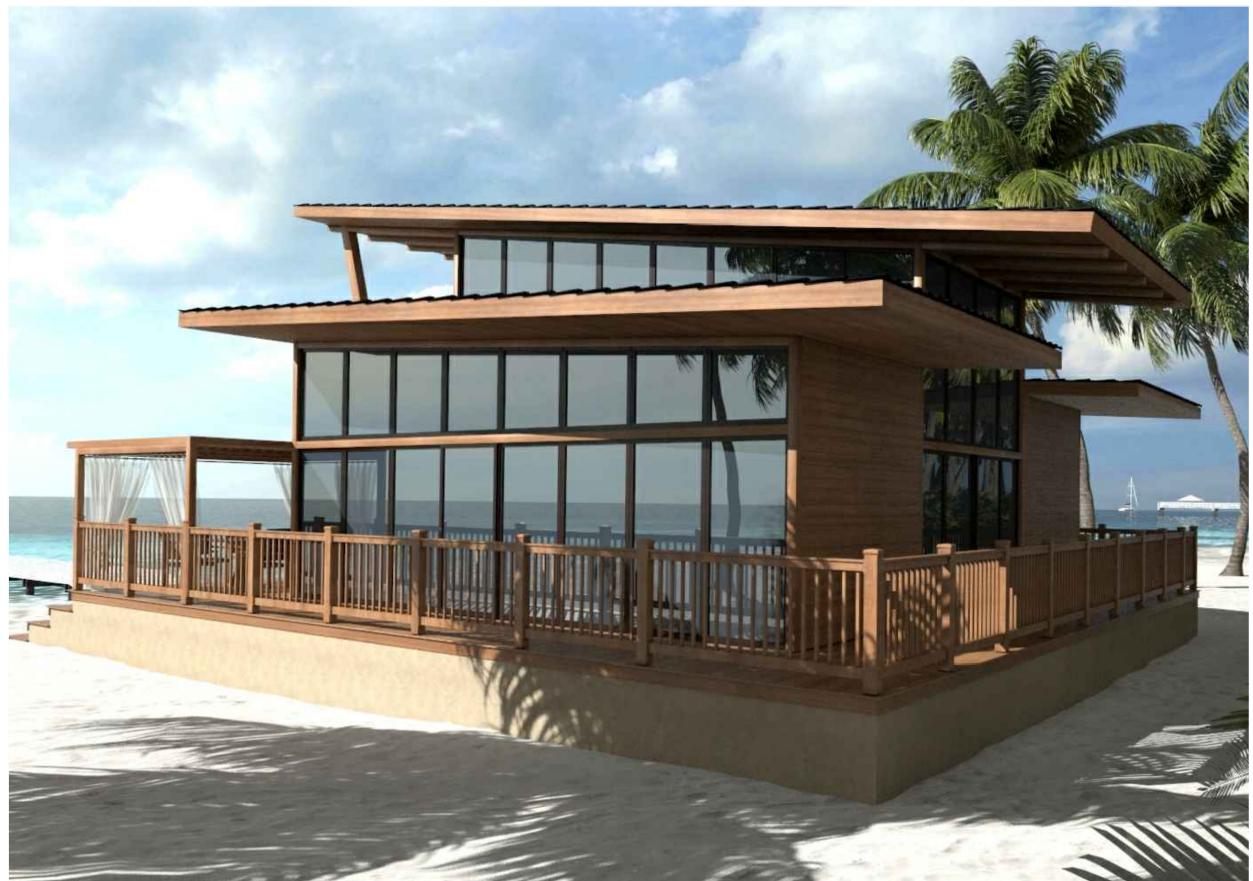

|       |  |  |  |
| PROJECT TWO BEDRO    | DOM VILLA                                          |       |  |  |  |
| DRWG TITLE           |                                                    |       |  |  |  |
| DRAWN BY NSH         |                                                    |       |  |  |  |
| DATE 18.11.2015      |                                                    |       |  |  |  |
| LOCATION N/A         | NOTES:  ALL DIMENSIONS ARE IN MILLIME DO NOT SCALE | TERS; |  |  |  |
| CHECKED BY ANP       | 7                                                  |       |  |  |  |
| SCALE 1:100 @ A4     | DRWG NO.                                           | REV   |  |  |  |
| REVISIONS:           |                                                    |       |  |  |  |





| CLIENT ECOVILLAS     |                                                         |        |  |  |
|----------------------|---------------------------------------------------------|--------|--|--|
| DEVELOPMENT DRAWINGS |                                                         |        |  |  |
| PROJECT TWO BEDROO   | PROJECT TWO BEDROOM VILLA                               |        |  |  |
| DRWG TITLE           |                                                         |        |  |  |
| DRAWN BY NSH         |                                                         |        |  |  |
| DATE 18.11.2015      |                                                         |        |  |  |
| LOCATION N/A         | NOTES:<br>ALL DIMENSIONS ARE IN MILLIME<br>DO NOT SCALE | ETERS; |  |  |
| CHECKED BY