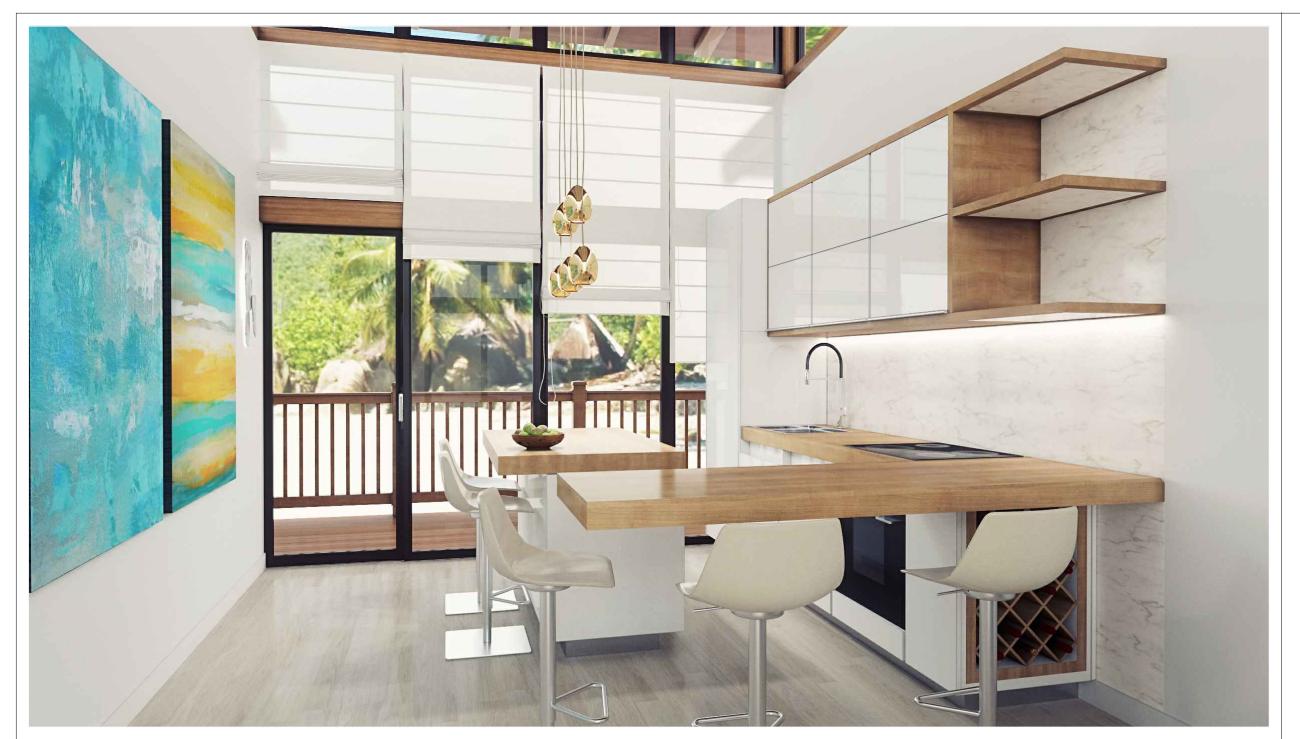

| DEVELOPME    | NT DRAWINGS | ;                                                       |        |
|--------------|-------------|---------------------------------------------------------|--------|
| PROJECT      | Two BEDRO   | ALLIV MC                                                |        |
| DRWG TITLE   | LIVING ROC  | M WITH OPEN KITCHE                                      | N      |
| DRAWN BY     | NSH         |                                                         |        |
| DATE         | 18.11.2015  |                                                         |        |
| LOCATION N/A |             | NOTES:<br>ALL DIMENSIONS ARE IN MILLIME<br>DO NOT SCALE | ETERS; |
| CHECKED BY   | ANP         |                                                         |        |
| SCALE        | :100 @ A4   | DRWG NO.                                                | REV.   |

| CLIENT ECOVILLAS  |                                              |                 |
|-------------------|----------------------------------------------|-----------------|
| DEVELOPMENT DRAW  | VINGS                                        |                 |
| PROJECT TWO B     | EDROOM VILLA                                 |                 |
| DRWG TITLE LIVING | ROOM WITH OPEN I                             | KITCHEN         |
| DRAWN BY NSH      |                                              |                 |
| DATE 18.11.2      | 015                                          |                 |
| LOCATION N/A      | NOTES:<br>ALL DIMENSIONS ARE<br>DO NOT SCALE | IN MILLIMETERS; |
| снескед ву АЛР    |                                              |                 |
| SCALE  : 00 @ A   | ∆4 DRWG NO.                                  | REV.            |

| DEVELOPMENT DRAWI   | NGS                                            |                |
|---------------------|------------------------------------------------|----------------|
| PROJECT TWO BEI     | DROOM VILLA                                    |                |
| DRWG TITLE LIVING F | ROOM WITH OPEN K                               | ITCHEN         |
| DRAWN BY NSH        |                                                |                |
| DATE 18.11.20       | 15                                             |                |
| LOCATION N/A        | NOTES:<br>ALL DIMENSIONS ARE I<br>DO NOT SCALE | N MILLIMETERS; |
| CHECKED BY ANP      |                                                |                |
| SCALE 1:100 @ AZ    | DRWG NO.                                       | REV.           |

| DEVELOP     | MENT DRAWINGS | S                                          |              |
|-------------|---------------|--------------------------------------------|--------------|
| PROJECT     | Two BEDRO     | OM VILLA                                   |              |
| DRWG TITLE  | LIVING ROC    | M WITH OPEN KIT                            | CHEN         |
| DRAWN BY    | NSH           |                                            |              |
| DATE        | 18.11.2015    |                                            |              |
| LOCATION N/ | ′Α            | NOTES:  ALL DIMENSIONS ARE IN DO NOT SCALE | MILLIMETERS; |
| CHECKED BY  | ANP           | 1                                          |              |
| SCALE       | 1:100 @ A4    | DRWG NO.                                   | REV          |