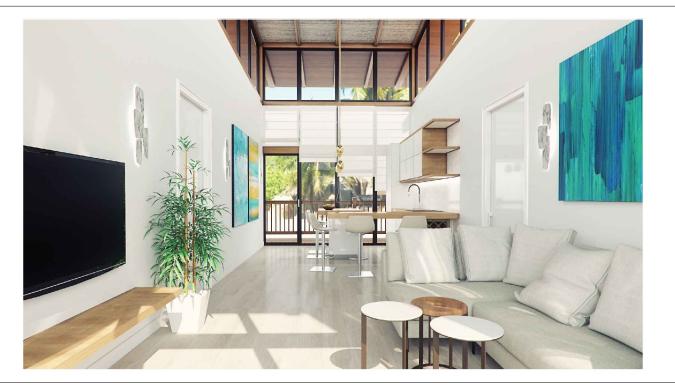

| DEVELOPME    | NT DRAWINGS | ;                                                       |        |
|--------------|-------------|---------------------------------------------------------|--------|
| PROJECT      | Two BEDRO   | ALLIV MC                                                |        |
| DRWG TITLE   | LIVING ROC  | M WITH OPEN KITCHE                                      | N      |
| DRAWN BY     | NSH         |                                                         |        |
| DATE         | 18.11.2015  |                                                         |        |
| LOCATION N/A |             | NOTES:<br>ALL DIMENSIONS ARE IN MILLIME<br>DO NOT SCALE | ETERS; |
| CHECKED BY   | ANP         |                                                         |        |
| SCALE        | :100 @ A4   | DRWG NO.                                                | REV.   |

| CLIENT ECOVILLAS  |                                              |                 |
|-------------------|----------------------------------------------|-----------------|
| DEVELOPMENT DRAW  | VINGS                                        |                 |
| PROJECT TWO B     | EDROOM VILLA                                 |                 |
| DRWG TITLE LIVING | ROOM WITH OPEN I                             | KITCHEN         |
| DRAWN BY NSH      |                                              |                 |
| DATE 18.11.2      | 015                                          |                 |
| LOCATION N/A      | NOTES:<br>ALL DIMENSIONS ARE<br>DO NOT SCALE | IN MILLIMETERS; |
| снескед ву АЛР    |                                              |                 |
| SCALE  : 00 @ A   | ∆4 DRWG NO.                                  | REV.            |

| DEVELOPMENT DRAWI   | NGS                                            |                |
|---------------------|------------------------------------------------|----------------|
| PROJECT TWO BEI     | DROOM VILLA                                    |                |
| DRWG TITLE LIVING F | ROOM WITH OPEN K                               | ITCHEN         |
| DRAWN BY NSH        |                                                |                |
| DATE 18.11.20       | 15                                             |                |
| LOCATION N/A        | NOTES:<br>ALL DIMENSIONS ARE I<br>DO NOT SCALE | N MILLIMETERS; |
| CHECKED BY ANP      |                                                |                |
| SCALE 1:100 @ AZ    | DRWG NO.                                       | REV.           |

| DEVELOP     | MENT DRAWINGS | S                                          |              |
|-------------|---------------|--------------------------------------------|--------------|
| PROJECT     | Two BEDRO     | OM VILLA                                   |              |
| DRWG TITLE  | LIVING ROC    | M WITH OPEN KIT                            | CHEN         |
| DRAWN BY    | NSH           |                                            |              |
| DATE        | 18.11.2015    |                                            |              |
| LOCATION N/ | ′Α            | NOTES:  ALL DIMENSIONS ARE IN DO NOT SCALE | MILLIMETERS; |
| CHECKED BY  | ANP           | 1                                          |              |
| SCALE       | 1:100 @ A4    | DRWG NO.                                   | REV          |

| DEVELOPM     | ENT DRAWINGS | ;                                                      |        |
|--------------|--------------|--------------------------------------------------------|--------|
| PROJECT      | Two BEDRO    | N VILLA                                                |        |
| DRWG TITLE   | LIVING ROO   | M WITH OPEN KITCHE                                     | N      |
| DRAWN BY     | NSH          |                                                        |        |
| DATE         | 18.11.2015   |                                                        |        |
| LOCATION N/A | 7            | NOTES:<br>ALL DIMENSIONS ARE IN MILLIM<br>DO NOT SCALE | ETERS; |
| CHECKED BY   | ANP          |                                                        |        |
| SCALE        | 1:100 @ A4   | DRWG NO.                                               | REV.   |

| CLIENT ECOVILLAS     |                                                 |                |
|----------------------|-------------------------------------------------|----------------|
| DEVELOPMENT DRAWIN   | GS                                              |                |
| PROJECT TWO BEDF     | ROOM VILLA                                      |                |
| DRWG TITLE LIVING RO | OOM WITH OPEN KI                                | TCHEN          |
| DRAWN BY NSH         |                                                 |                |
| DATE 18.11.2015      | ı                                               |                |
| LOCATION N/A         | NOTES:<br>ALL DIMENSIONS ARE IN<br>DO NOT SCALE | I MILLIMETERS; |
| снескед ву АЛР       |                                                 |                |
| SCALE 1:100 @ A4     | DRWG NO.                                        | REV.           |

| DEVELOPMENT DRAWING   | S                                                |        |
|-----------------------|--------------------------------------------------|--------|
| PROJECT TWO BEDRO     | OM VILLA                                         |        |
| DRWG TITLE LIVING ROO | OM WITH OPEN KITCHE                              | N      |
| DRAWN BY NSH          |                                                  |        |
| DATE 18.11.2015       |                                                  |        |
| LOCATION N/A          | NOTES: ALL DIMENSIONS ARE IN MILLIMIDO NOT SCALE | ETERS; |
| CHECKED BY ANP        | 1                                                |        |
| SCALE 1:100 @ A4      | DRWG NO.                                         | REV.   |

| DEVELOP     | MENT DRAWINGS | 3                                                      |        |
|-------------|---------------|--------------------------------------------------------|--------|
| PROJECT     | Two bedro     | OM VILLA                                               |        |
| DRWG TITLE  | LIVING ROC    | M WITH OPEN KITCHE                                     | N      |
| DRAWN BY    | NSH           |                                                        |        |
| DATE        | 18.11.2015    |                                                        |        |
| LOCATION N/ | А             | NOTES:<br>ALL DIMENSIONS ARE IN MILLIM<br>DO NOT SCALE | ETERS; |
| CHECKED BY  | ANP           | ]                                                      |        |
| SCALE       | 1:100 @ A4    | DRWG NO.                                               | REV.   |