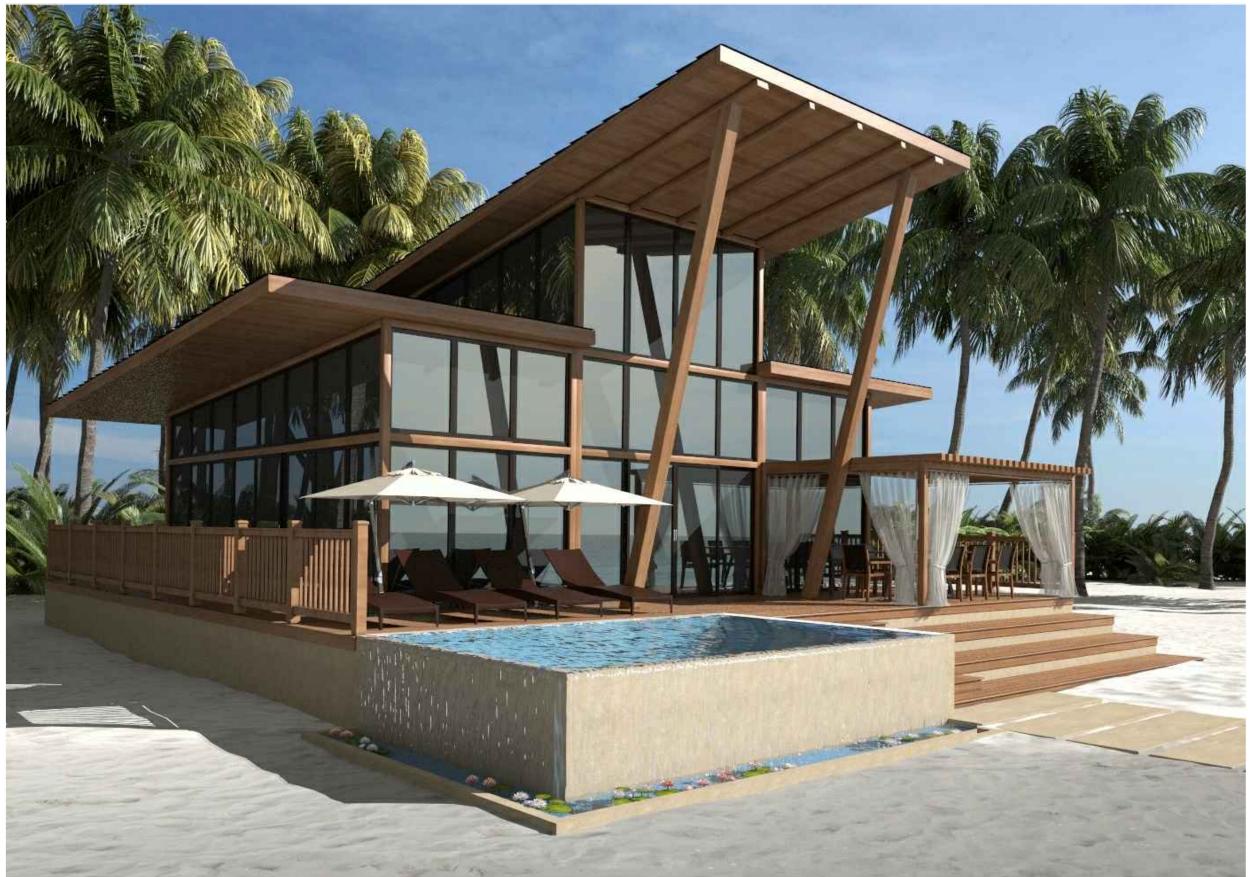

Two bedrooms villa. Concept design.





| CLIENT ECOVILLAS     |                                                  |        |
|----------------------|--------------------------------------------------|--------|
| DEVELOPMENT DRAWINGS | 3                                                |        |
| PROJECT TWO BEDRO    | OM VILLA                                         |        |
| DRWG TITLE           |                                                  |        |
| DRAWN BY NSH         |                                                  |        |
| DATE 18.11.2015      |                                                  |        |
| LOCATION N/A         | NOTES: ALL DIMENSIONS ARE IN MILLIMIDO NOT SCALE | ETERS; |
| CHECKED BY ANP       | ]                                                |        |
| SCALE 1:100 @ A4     | DRWG N