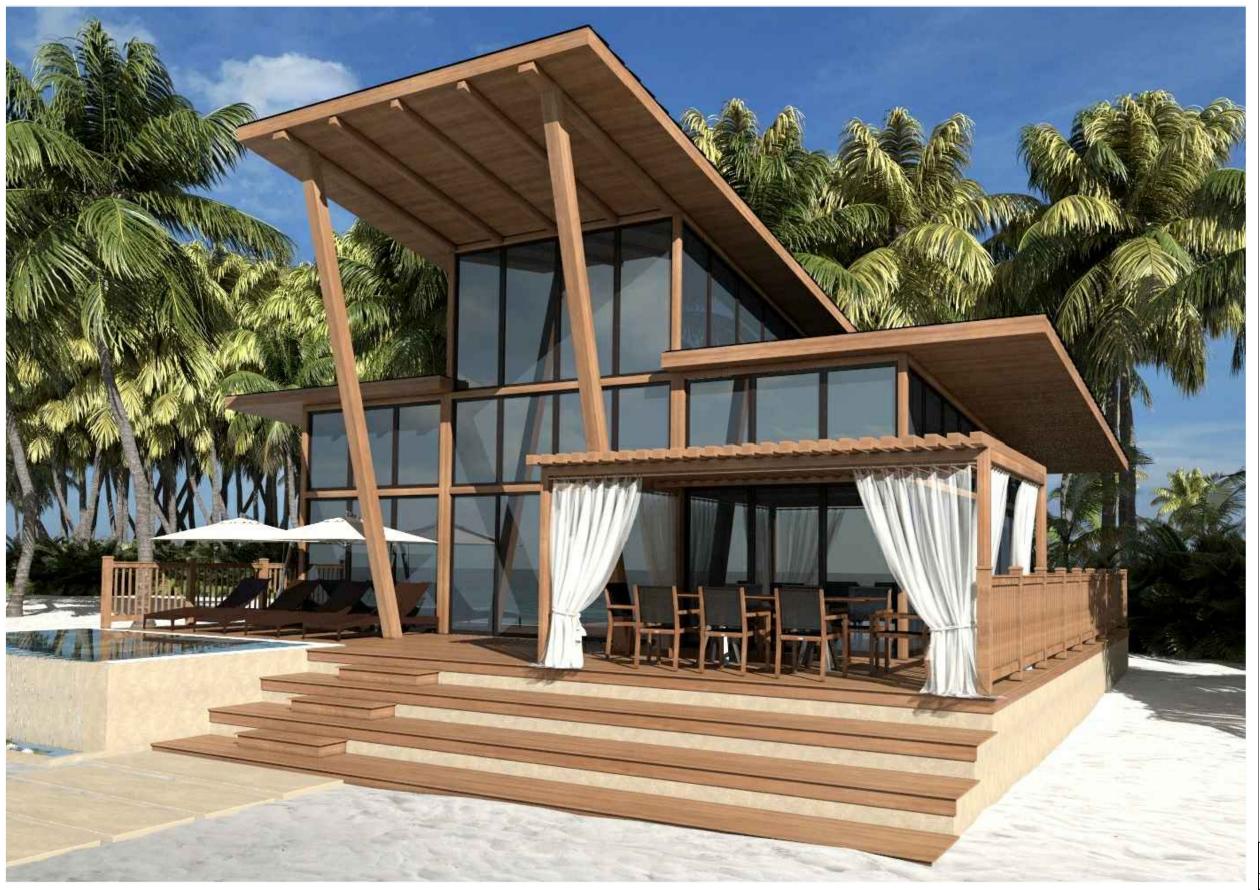

-----------------------|--------|
| DEVELOPMENT DRAWINGS | 3                                                |        |
| PROJECT TWO BEDRO    | OM VILLA                                         |        |
| DRWG TITLE           |                                                  |        |
| DRAWN BY NSH         |                                                  |        |
| DATE 18.11.2015      |                                                  |        |
| LOCATION N/A         | NOTES: ALL DIMENSIONS ARE IN MILLIMIDO NOT SCALE | ETERS; |
| CHECKED BY ANP       | ]                                                |        |
| SCALE 1:100 @ A4     | DRWG NO.                                         | REV    |
| REVISIONS:           |                                                  |        |





| CLIENT ECOVILLAS     |                                                    |       |  |  |  |
|----------------------|----------------------------------------------------|-------|--|--|--|
| DEVELOPMENT DRAWINGS |                                                    |       |  |  |  |
| PROJECT TWO BEDRO    | DOM VILLA                                          |       |  |  |  |
| DRWG TITLE           |                                                    |       |  |  |  |
| DRAWN BY NSH         |                                                    |       |  |  |  |
| DATE 18.11.2015      |                                                    |       |  |  |  |
| LOCATION N/A         | NOTES:  ALL DIMENSIONS ARE IN MILLIME DO NOT SCALE | TERS; |  |  |  |
| CHECKED BY ANP       | 7