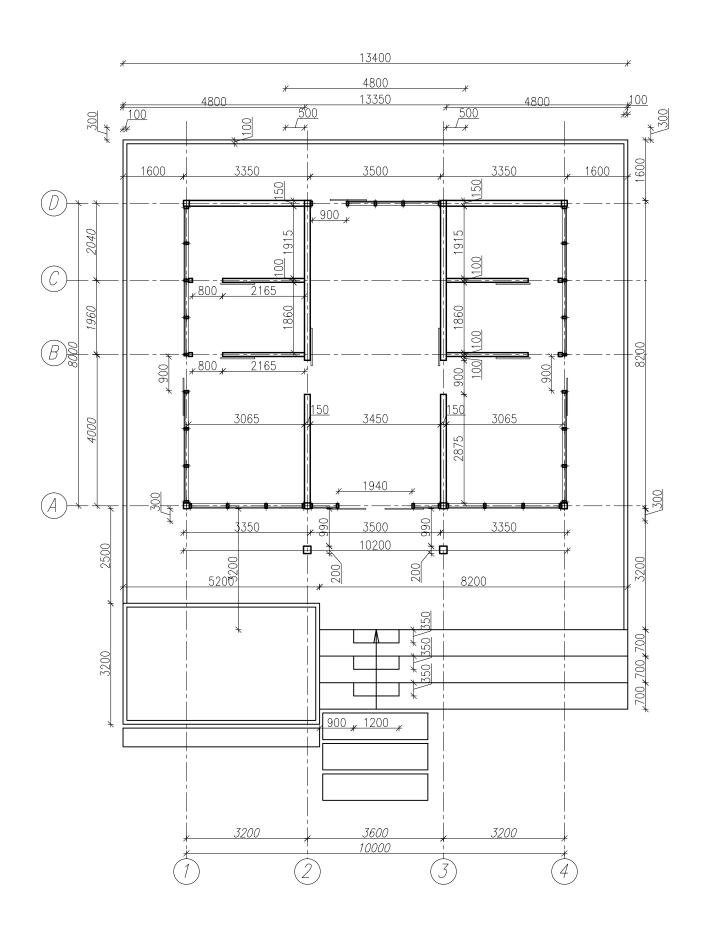

| DEVELOPME                           | NT DRAWINGS |                                                        |      |
|-------------------------------------|-------------|--------------------------------------------------------|------|
| PROJECT TWO BEDROOM VILLA           |             |                                                        |      |
| DRWG TITLE FLOOR LAYOUT. DIMENTIONS |             |                                                        |      |
| DRAWN BY                            | NSH         |                                                        |      |
| DATE                                | 18.11.2015  |                                                        |      |
| LOCATION N/A                        |             | NOTES: ALL DIMENSIONS ARE IN MILLIMETERS; DO NOT SCALE |      |
| CHECKED BY                          | ANP         |                                                        |      |
| SCALE                               | :100 @ A4   | DRWG NO.                                               | REV. |