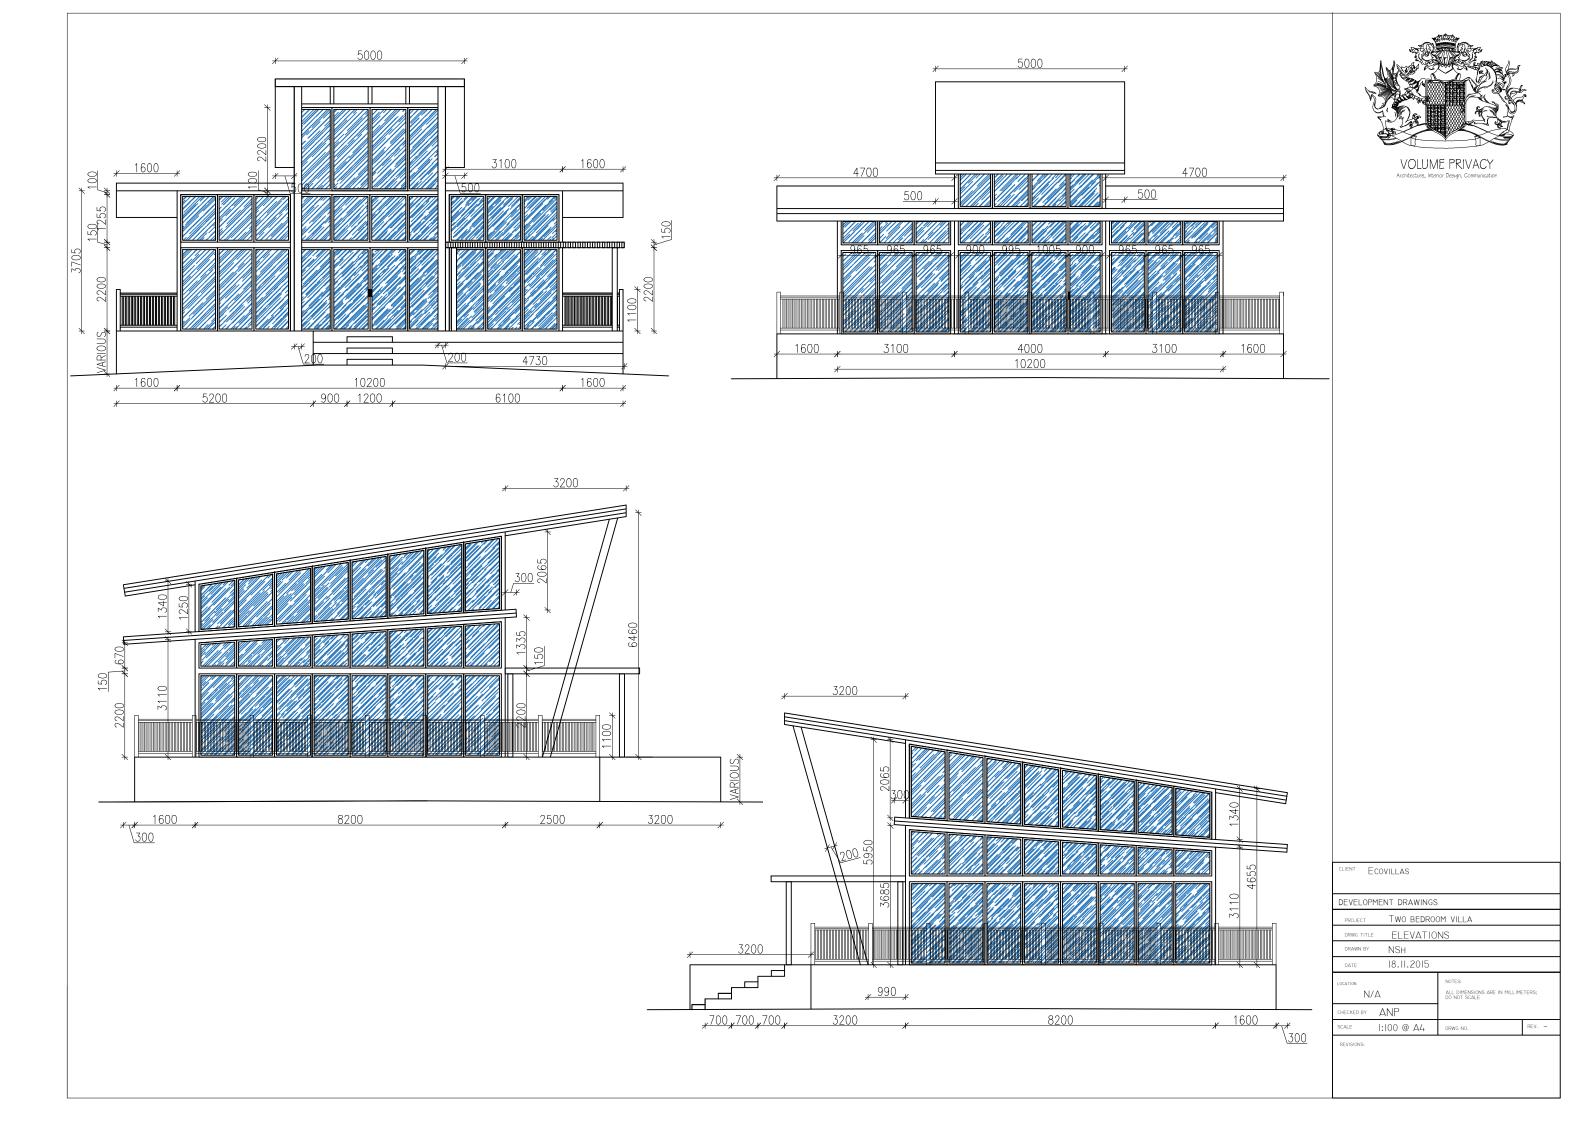

| DEVELOPMENT DRAWI | NGS                                          |                 |
|-------------------|----------------------------------------------|-----------------|
| PROJECT TWO BE    | DROOM VILLA                                  |                 |
| DRWG TITLE        |                                              |                 |
| DRAWN BY NSH      |                                              |                 |
| DATE 18.11.20     | 15                                           |                 |
| LOCATION N/A      | NOTES:<br>ALL DIMENSIONS ARE<br>DO NOT SCALE | IN MILLIMETERS; |
| снескед ву ДЛР    |                                              |                 |
| SCALE 1:100 @ AZ  | DRWG NO.                                     | REV             |