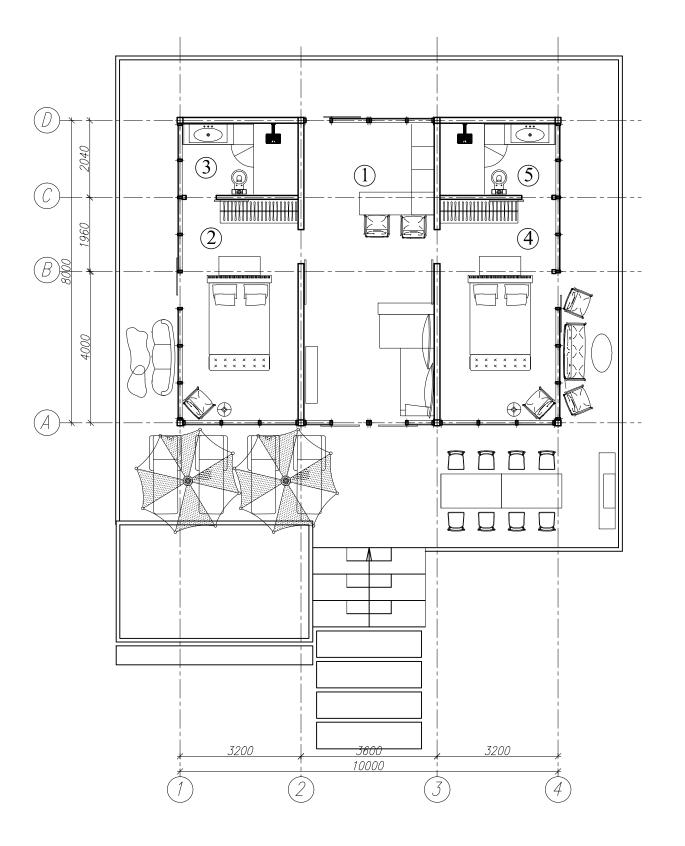

## Explication

| Nº | Name                          | Area, m2 |
|----|-------------------------------|----------|
| 1  | Living room with open kitchen | 27       |
| 2  | Bedroom 1                     | 18       |
| 3  | Bathroom 1                    | 6        |
| 4  | Bedroom 2                     | 18       |
| 5  | Bathroom 2                    | 6        |
|    | Total                         | 75       |

| CLIENT ECC   | OVILLAS                        |                                                        |     |
|--------------|--------------------------------|--------------------------------------------------------|-----|
| DEVELOPME    | ENT DRAWINGS                   |                                                        |     |
| PROJECT      | Two BEDROG                     | OM VILLA                                               |     |
| DRWG TITLE   | FLOOR LAYOUT. FURNITURE TYPE 2 |                                                        |     |
| DRAWN BY     | NSH                            |                                                        |     |
| DATE         | 18.11.2015                     |                                                        |     |
| LOCATION N/A |                                | NOTES: ALL DIMENSIONS ARE IN MILLIMETERS; DO NOT SCALE |     |
| CHECKED BY   | ANP                            |                                                        |     |
| SCALE        | :100 @ A4                      | DRWG NO.                                               | REV |