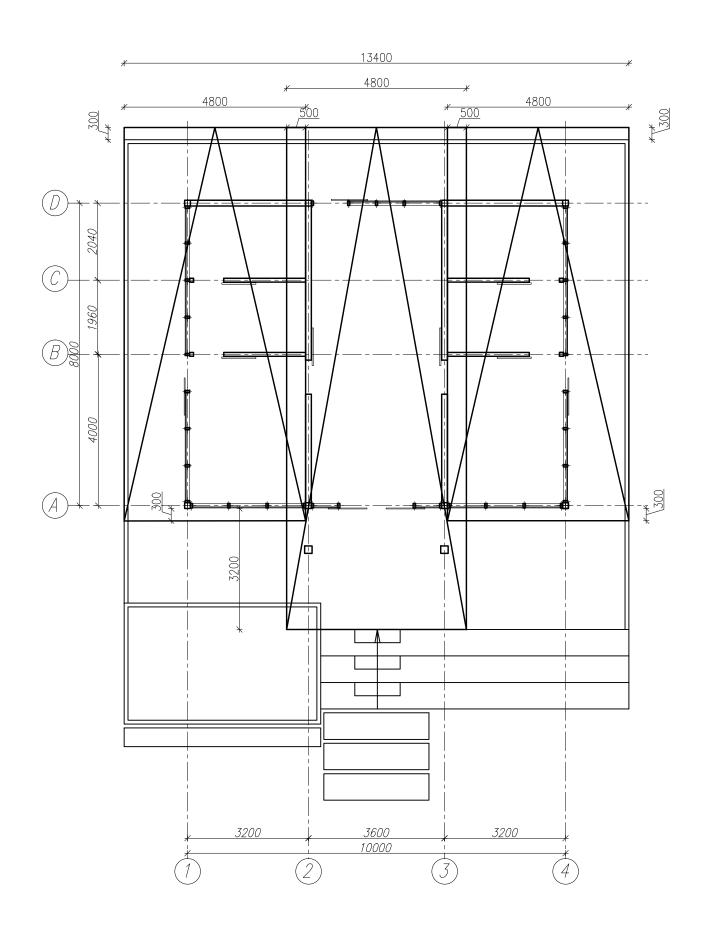

| client Ecovillas          |                                                        |     |
|---------------------------|--------------------------------------------------------|-----|
| DEVELOPMENT DRAWINGS      |                                                        |     |
| PROJECT TWO BEDROOM VILLA |                                                        |     |
| DRWG TITLE ROOF LAY       | OUT                                                    |     |
| DRAWN BY NSH              |                                                        |     |
| DATE 18.11.2015           |                                                        |     |
| LOCATION N/A              | NOTES: ALL DIMENSIONS ARE IN MILLIMETERS; DO NOT SCALE |     |
| снескей ву ДЛР            |                                                        |     |
| SCALE 1:100 @ A4          | DRWG NO.                                               | REV |