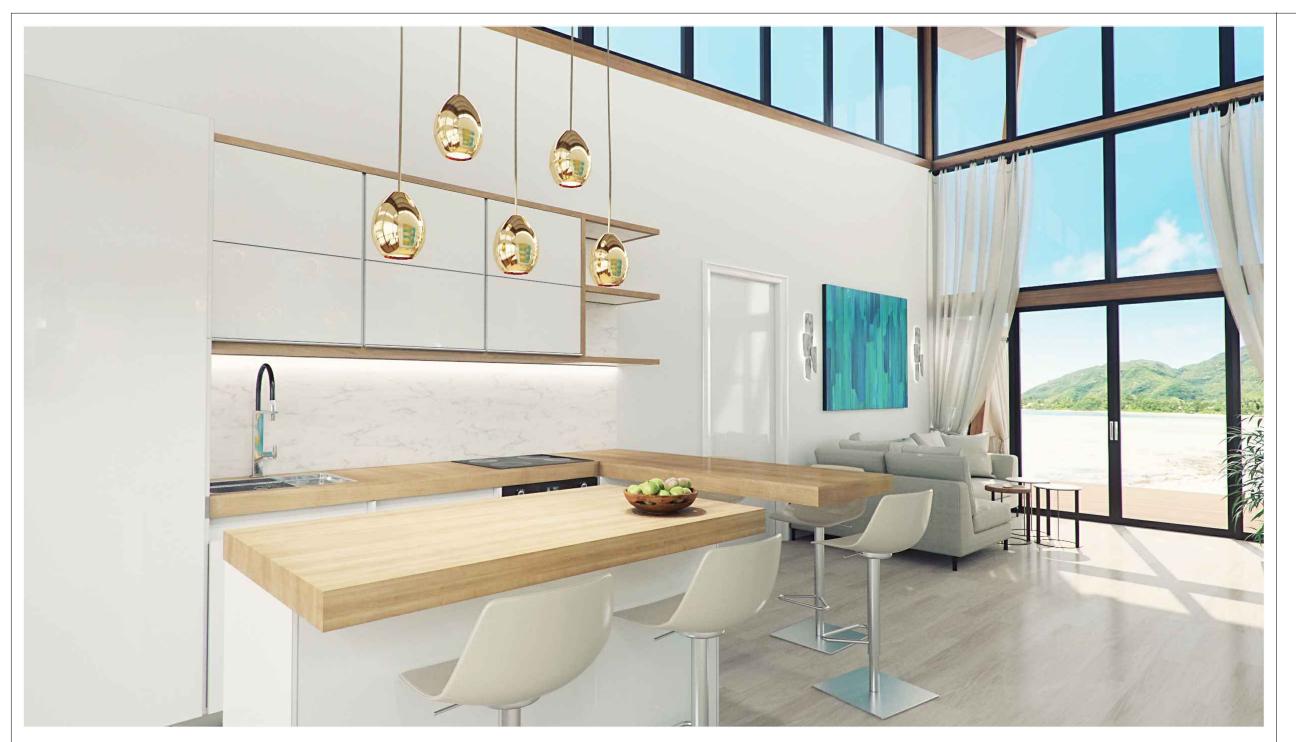

| DEVELOPM     | ENT DRAWINGS | ;                                                      |        |
|--------------|--------------|--------------------------------------------------------|--------|
| PROJECT      | Two BEDRO    | N VILLA                                                |        |
| DRWG TITLE   | LIVING ROO   | M WITH OPEN KITCHE                                     | N      |
| DRAWN BY     | NSH          |                                                        |        |
| DATE         | 18.11.2015   |                                                        |        |
| LOCATION N/A | 7            | NOTES:<br>ALL DIMENSIONS ARE IN MILLIM<br>DO NOT SCALE | ETERS; |
| CHECKED BY   | ANP          |                                                        |        |
| SCALE        | 1:100 @ A4   | DRWG NO.                                               | REV.   |

| CLIENT ECOVILLAS     |                                                 |                |
|----------------------|-------------------------------------------------|----------------|
| DEVELOPMENT DRAWIN   | GS                                              |                |
| PROJECT TWO BEDF     | ROOM VILLA                                      |                |
| DRWG TITLE LIVING RO | OOM WITH OPEN KI                                | TCHEN          |
| DRAWN BY NSH         |                                                 |                |
| DATE 18.11.2015      | ı                                               |                |
| LOCATION N/A         | NOTES:<br>ALL DIMENSIONS ARE IN<br>DO NOT SCALE | I MILLIMETERS; |
| снескед ву АЛР       |                                                 |                |
| SCALE 1:100 @ A4     | DRWG NO.                                        | REV.           |

| DEVELOPMENT DRAWING   | S                                                |        |
|-----------------------|--------------------------------------------------|--------|
| PROJECT TWO BEDRO     | OM VILLA                                         |        |
| DRWG TITLE LIVING ROO | OM WITH OPEN KITCHE                              | N      |
| DRAWN BY NSH          |                                                  |        |
| DATE 18.11.2015       |                                                  |        |
| LOCATION N/A          | NOTES: ALL DIMENSIONS ARE IN MILLIMIDO NOT SCALE | ETERS; |
| CHECKED BY ANP        | 1                                                |        |
| SCALE 1:100 @ A4      | DRWG NO.                                         | REV.   |

| DEVELOP     | MENT DRAWINGS | 3                                                      |        |
|-------------|---------------|--------------------------------------------------------|--------|
| PROJECT     | Two bedro     | OM VILLA                                               |        |
| DRWG TITLE  | LIVING ROC    | M WITH OPEN KITCHE                                     | N      |
| DRAWN BY    | NSH           |                                                        |        |
| DATE        | 18.11.2015    |                                                        |        |
| LOCATION N/ | А             | NOTES:<br>ALL DIMENSIONS ARE IN MILLIM<br>DO NOT SCALE | ETERS; |
| CHECKED BY  | ANP           | ]                                                      |        |
| SCALE       | 1:100 @ A4    | DRWG NO.                                               | REV.   |