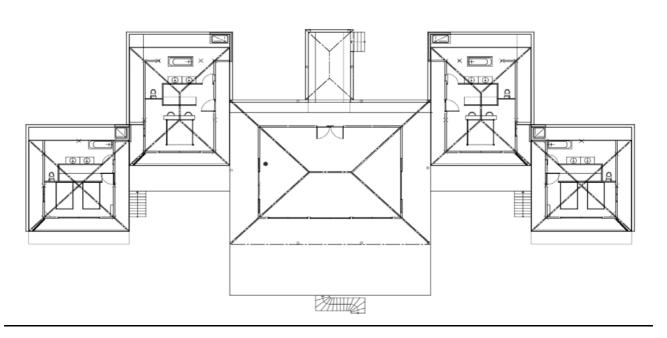

## TROPICHAL VILLA 4 BEDROOM RESORT/TOURISM.

## CENTRAL UNIT LIVING, DINING, KITCHEN PLUS 4 SEPARATE MASTER BEDROOMS.

## **CENTRAL UNIT:**

## **SUITE:**