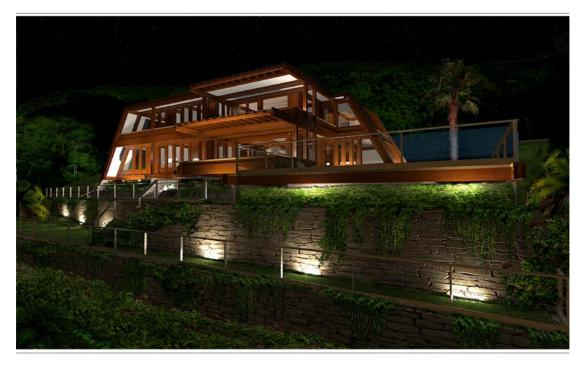

## VILLA PAGODA 420 m2

Prog. Bongamittic Sevehelles

Prog. Bouganville, Seychelles

## **DESCRIPTION:**