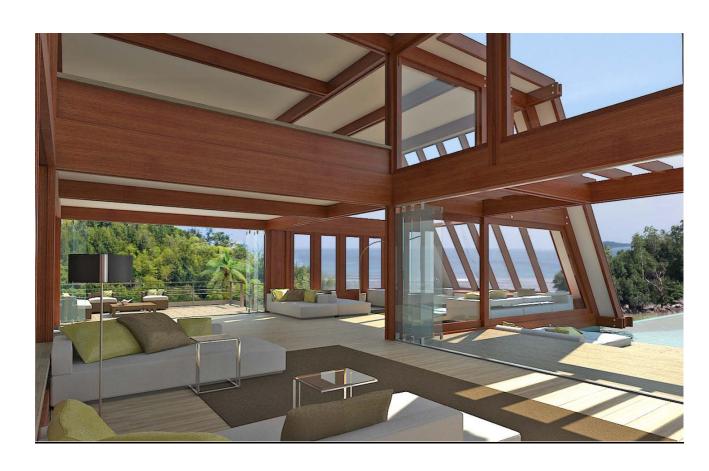

## VILLA PAGODA 420 m2

Prog. Bongamittic Sevehelles

Prog. Bouganville, Seychelles

## **DESCRIPTION:**