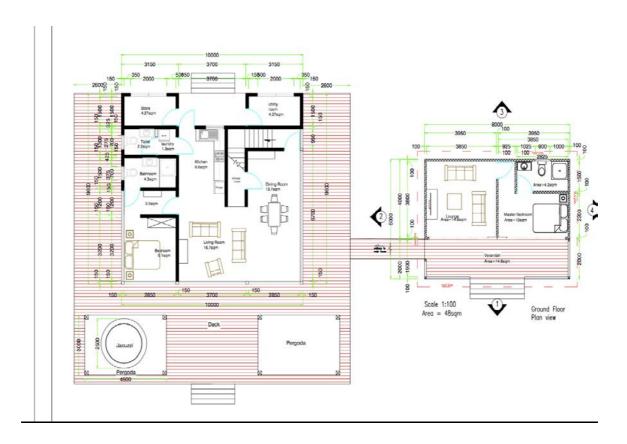

#### -- ONE BEDROOM PAGODA H MODEL 154 M2.

<u>Interiors and spaces inspired from hilton beach villas, tropichal design for a unique beach villas perfectly integrated with the surrounding vegetations.</u>

## - PRICE: 95.000 EURO FOR THE HOUSE, PLUS \* EXTRA SERVICES.