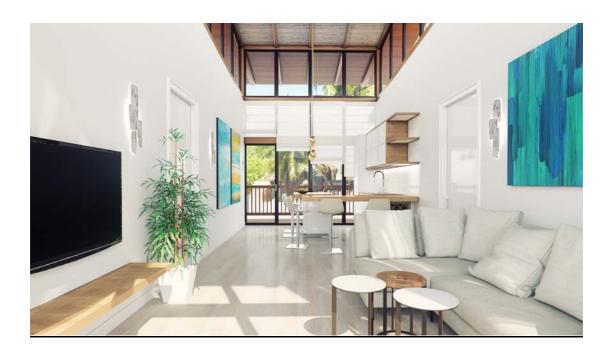

## -- MODEL AQUARIO 2 BEDROOM 160 M2.

A villa inspired by an aquario , 80 % of the wall surface in double (o triple) glass low energy, a house where living the inside will make u feel in the nature.

The mirrored glasses sill make the house disappeare reflecting the see and the palms.

Open kitchen top brand from Italy,

Living elevations more then 7 meter, huge volume, the sky at night will be in your house

A super contemporary bathroom, with only natural elements.

walking closet and bed with shelfs.