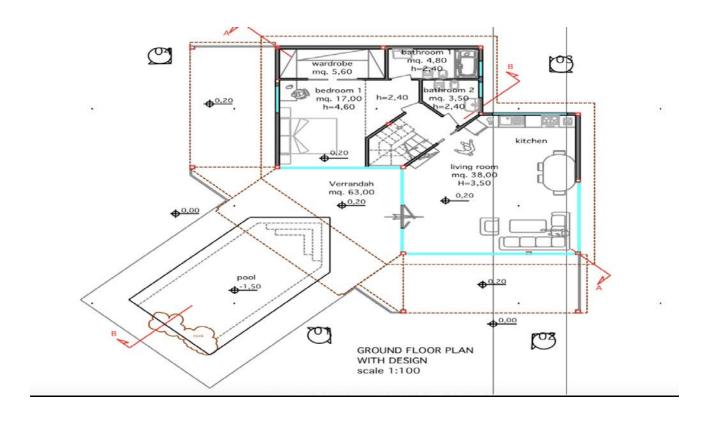

# -- MODEL CAPANNO 4 VEDROOM 264 M2.

NOTE:

<u>LAYOUT: G.floor 156 m2 plus F. floor 108 M2 = 264 M2</u>

8.98