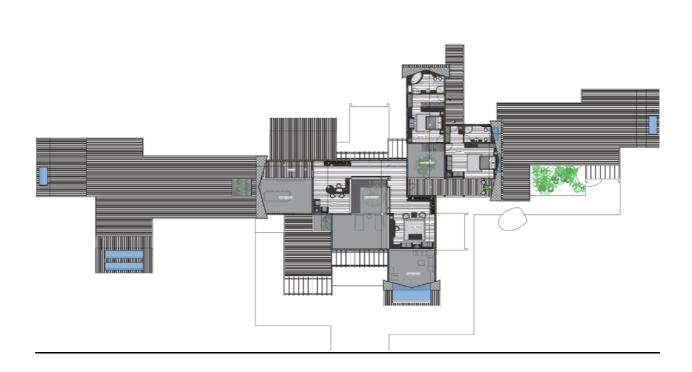

al unit,

# The outdoor covered areas create armonic passages to connect the areas making you feel like if you are in a 5 star resort.

## **CENTRAL UNIT:**



## **SUITE:**



## **PRICE**:

## SLICE VILLA, M2....:





## **DESCRIPTION:**











## TOP LEVEL FROM 1200 EURO PER SQM....

## VILLA PAGODA 420 m2



Prog. Bongamittic Sevehelles



Prog. Bouganville, Seychelles

## **DESCRIPTION:**

# PRICE: including custom furnitures: 530.000 Euro.

# LAYOUT:





# -- MODEL CAPANNO 4 VEDROOM 264 M2.









NOTE:

<u>LAYOUT: G.floor 156 m2 plus F. floor 108 M2 = 264 M2</u>

8.98





## -- MAISON HOLLYWOOD :

**BASEMENT** : 240 M2

**GROUND FLOOR: INTERIOR AREAS 564 M2, COVERED AREAS 442 M2.** 

FIRST FLOOR: INTERIOR AREA 303 M2, COVERED AREAS 104 M2.













# NOTE:

## LAYOUT:





- PRICE: 2.500.000 EURO.