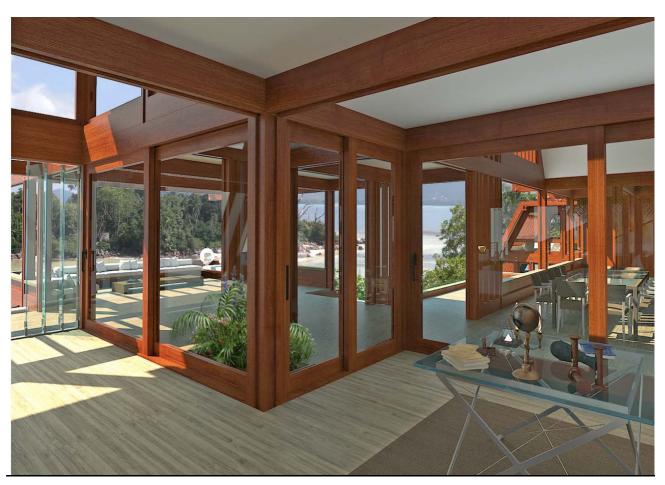

## VILLA PAGODA 420 m2

Prog. Bongamittic Sevehelles

Prog. Bouganville, Seychelles

## **DESCRIPTION:**