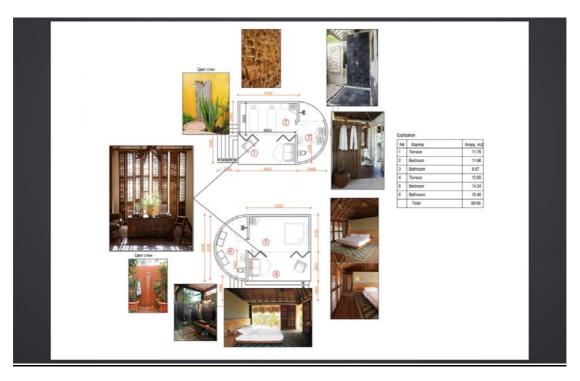

## -- TWO BEDROOM ONE LEVEL:

| •  |                               |          |
|----|-------------------------------|----------|
| Nº | Name                          | Area, m2 |
| 1  | Living room with open kitchen | 27       |
| 2  | Bedroom 1                     | 18       |
| 3  | Bathroom 1                    | 6        |
| 4  | Bedroom 2                     | 18       |
| 5  | Bathroom 2                    | 6        |
|    | Total                         | 75       |