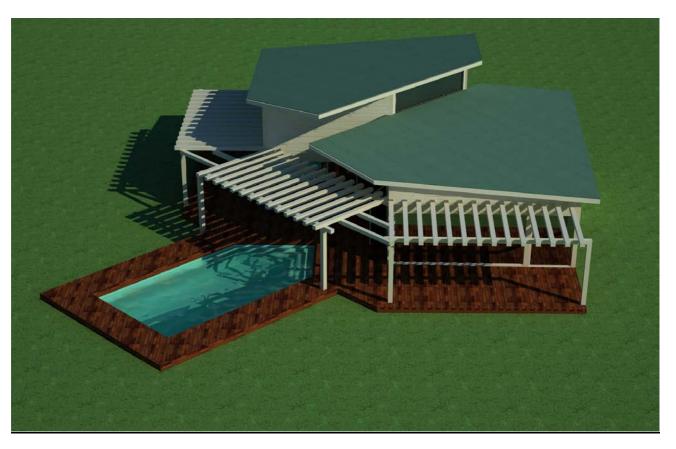

## -- MODEL AQUARIO 2 BEDROOM 160 M2.

A villa inspired by an aquario , 80 % of the wall surface in double (o triple) glass low energy, a house where living the inside will make u feel in the nature.

The mirrored glasses sill make the house disappeare reflecting the see and the palms.

Open kitchen top brand from Italy,

Living elevations more then 7 meter, huge volume, the sky at night will be in your house

A super contemporary bathroom, with only natural elements.

walking closet and bed with shelfs.