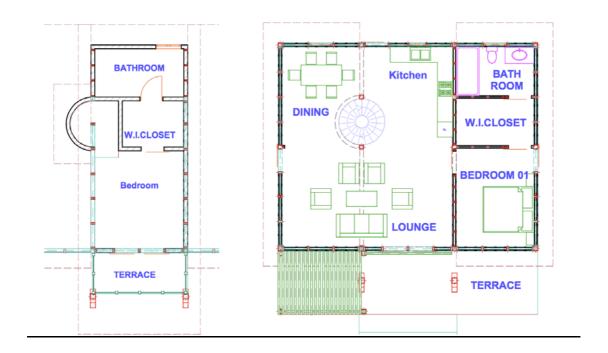

r contemporary bathroom, with only natural elements.





walking closet and bed with shelfs.

# - PRICE: 160.000 EURO. Plus extra services.

# - AQUARIUM MODEL, SAME STRUCTURE, DIFFERENT SOLUTIONS!!.

## **MODEL AQUARIUM CAN ALSO BECOME:**

## -- TWO BEDROOM ONE LEVEL:



| •  |                               |          |
|----|-------------------------------|----------|
| Nº | Name                          | Area, m2 |
| 1  | Living room with open kitchen | 27       |
| 2  | Bedroom 1                     | 18       |
| 3  | Bathroom 1                    | 6        |
| 4  | Bedroom 2                     | 18       |
| 5  | Bathroom 2                    | 6        |
|    | Total                         | 75       |

#### -- ONE BEDROOM EN SUITE ATTIC.



## -- TWO BEDROOM EN SUITE ATTIC :



-- THREE BEDROOM EN SUITE ATTIC.



NOTE:

- Prices depends on the customizations, start from 160.000 euro.

-- TWO BEDROOM 270 M2 PLUS CHALET 48 M2

PROPOSAL WITH DIFFERENT ROOF SHAPE, CAN BE PROVIDED FLAT ROOF.





## **RENDERING:**





- Price including chalet 210.000 Euro. Plus extra services.

# -- AQUARIO 280 SQM , 3 BEDROOM EN SUITE O 4 INDIPENDENT APPARTMENTS.

## **DESCRIPRION:**





<u>a particular shape on this model made from 2 block separated by an interion entrance en garden, and a pool half indoor half outdoor.</u>

All the bedrooms face the pool with their privacy,

## The separation between the two blocks make feel the house bigger and inteesting.

## LAYOUT:





the master bedroom on the groung floor with private outdoor shower area outside the already very big batr