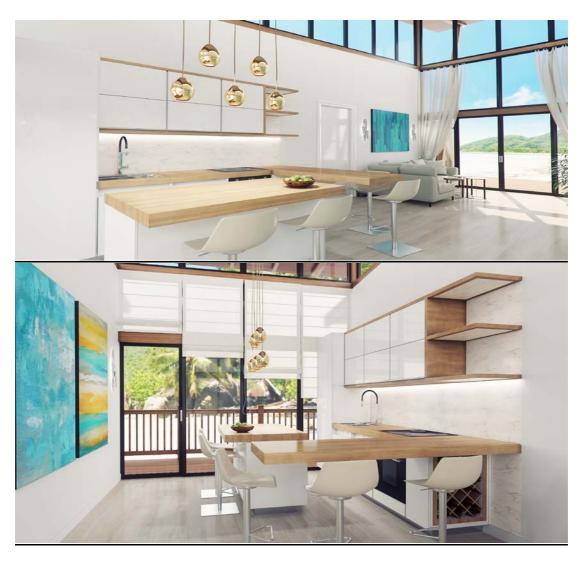

## -- MODEL AQUARIO 2 BEDROOM 160 M2.

A villa inspired by an aquario , 80 % of the wall surface in double (o triple) glass low energy, a house where living the inside will make u feel in the nature.

The mirrored glasses sill make the house disappeare reflecting the see and the palms.

Open kitchen top brand from Italy,

Living elevations more then 7 meter, huge volume, the sky at night will be in your house

A super contemporary bathroom, with only natural elements.

walking closet and bed with shelfs.