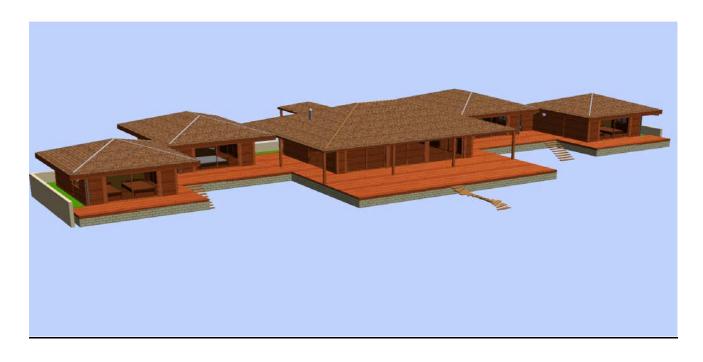

## TROPICHAL VILLA 4 BEDROOM RESORT/TOURISM.

## CENTRAL UNIT LIVING, DINING, KITCHEN PLUS 4 SEPARATE MASTER BEDROOMS.

## **DESCRIPTION:**

A different concept of living the house, every room is a separate unit, very private,

The suite are open space, with back open shower, in a fantastic tropical garden.

The huge front deck connect the 4 suite with the commo central unit,

# The outdoor covered areas create armonic passages to connect the areas making you feel like if you are in a 5 star resort.