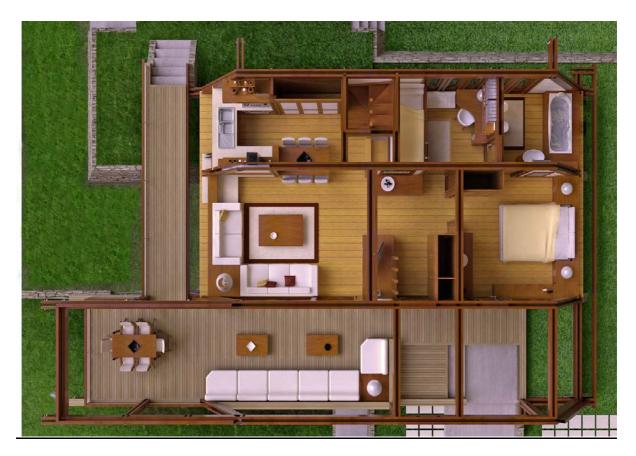

## -- MODEL AQUARIO 2 BEDROOM 160 M2.

A villa inspired by an aquario , 80 % of the wall surface in double (o triple) glass low energy, a house where living the inside will make u feel in the nature.

The mirrored glasses sill make the house disappeare reflecting the see and the palms.

Open kitchen top brand from Italy,

Living elevations more then 7 meter, huge volume, the sky at night will be in your house

A super contemporary bathroom, with only natural elements.

walking closet and bed with shelfs.

# - PRICE: 160.000 EURO. Plus extra services.