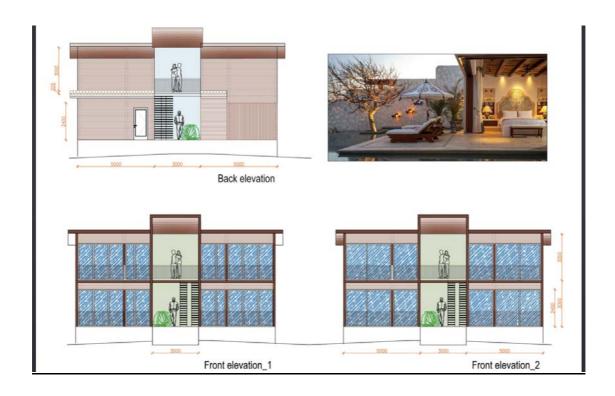

#### -- ONE BEDROOM PAGODA H MODEL 154 M2.

<u>Interiors and spaces inspired from hilton beach villas, tropichal design for a unique beach villas perfectly integrated with the surrounding vegetations.</u>

## - PRICE: 95.000 EURO FOR THE HOUSE, PLUS \* EXTRA SERVICES.