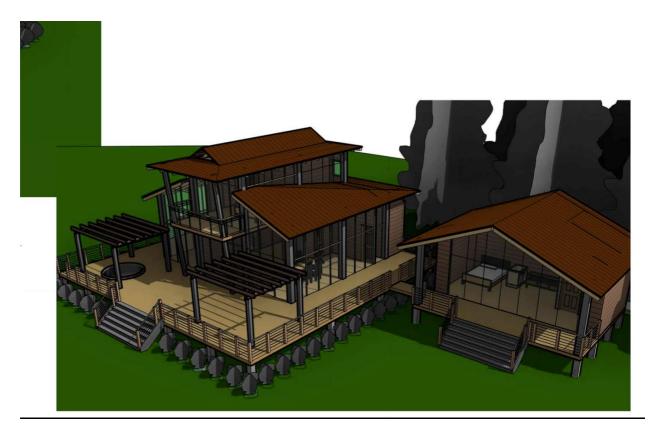

## -- MODEL AQUARIO 2 BEDROOM 160 M2.

A villa inspired by an aquario , 80 % of the wall surface in double (o triple) glass low energy, a house where living the inside will make u feel in the nature.

The mirrored glasses sill make the house disappeare reflecting the see and the palms.

Open kitchen top brand from Italy,

Living elevations more then 7 meter, huge volume, the sky at night will be in your house

A super contemporary bathroom, with only natural elements.

walking closet and bed with shelfs.

# - PRICE: 160.000 EURO. Plus extra services.