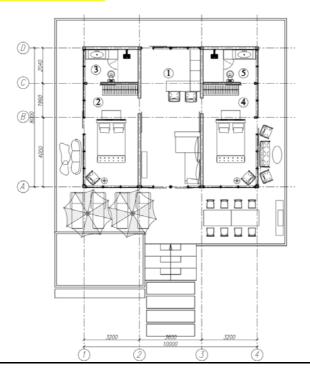

## -- TWO BEDROOM ONE LEVEL:

| •  |                               |          |
|----|-------------------------------|----------|
| Nº | Name                          | Area, m2 |
| 1  | Living room with open kitchen | 27       |
| 2  | Bedroom 1                     | 18       |
| 3  | Bathroom 1                    | 6        |
| 4  | Bedroom 2                     | 18       |
| 5  | Bathroom 2                    | 6        |
|    | Total                         | 75       |