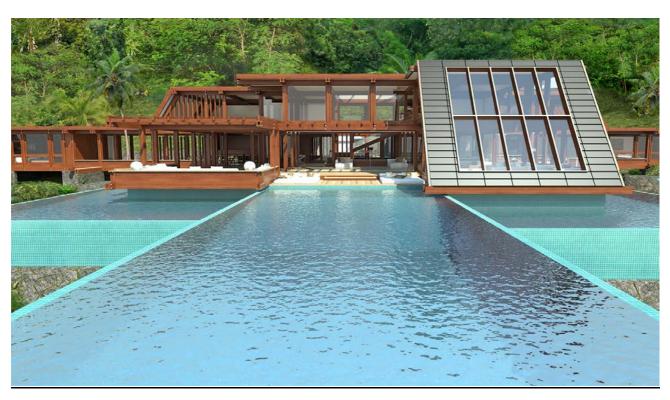

## VILLA PAGODA 420 m2

Prog. Bongamittic Sevehelles

Prog. Bouganville, Seychelles

## **DESCRIPTION:**