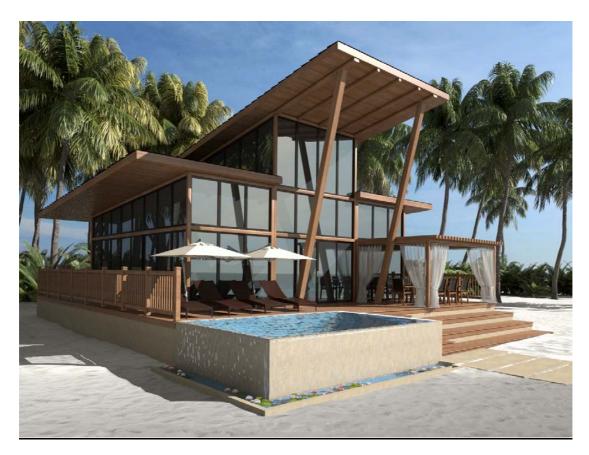

## -- MODEL AQUARIO 2 BEDROOM 160 M2.

A villa inspired by an aquario , 80 % of the wall surface in double (o triple) glass low energy, a house where living the inside will make u feel in the nature.

The mirrored glasses sill make the house disappeare reflecting the see and the palms.

Open kitchen top brand from Italy,

Living elevations more then 7 meter, huge volume, the sky at night will be in your house

A super contemporary bathroom, with only natural elements.

walking closet and bed with shelfs.

# - PRICE: 160.000 EURO. Plus extra services.