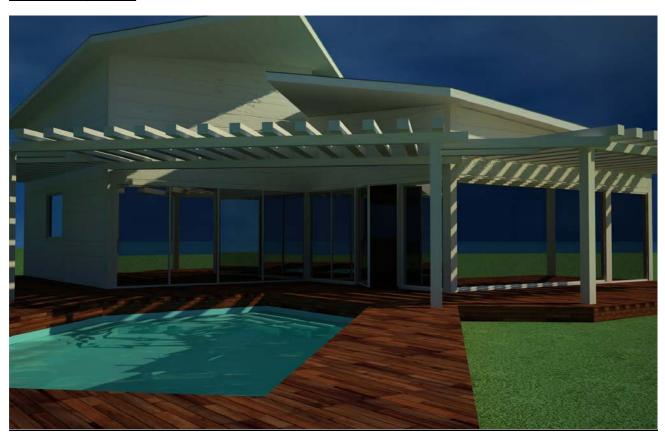

## -- MODEL AQUARIO 2 BEDROOM 160 M2.

A villa inspired by an aquario , 80 % of the wall surface in double (o triple) glass low energy, a house where living the inside will make u feel in the nature.

The mirrored glasses sill make the house disappeare reflecting the see and the palms.

Open kitchen top brand from Italy,

Living elevations more then 7 meter, huge volume, the sky at night will be in your house

A super contemporary bathroom, with only natural elements.

walking closet and bed with shelfs.