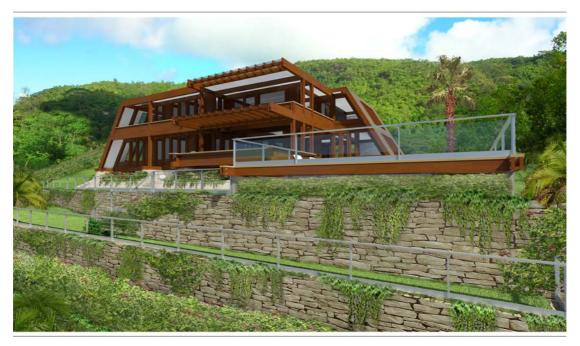

## VILLA PAGODA 420 m2

Prog. Bongamittic Sevehelles

Prog. Bouganville, Seychelles

## **DESCRIPTION:**

# PRICE: including custom furnitures: 530.000 Euro.