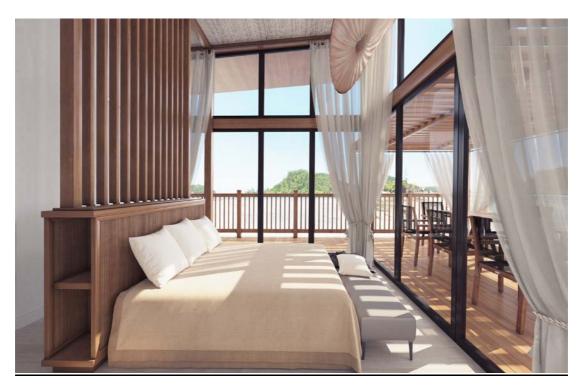

## -- MODEL AQUARIO 2 BEDROOM 160 M2.

A villa inspired by an aquario , 80 % of the wall surface in double (o triple) glass low energy, a house where living the inside will make u feel in the nature.

The mirrored glasses sill make the house disappeare reflecting the see and the palms.

Open kitchen top brand from Italy,

Living elevations more then 7 meter, huge volume, the sky at night will be in your house

A super contemporary bathroom, with only natural elements.

walking closet and bed with shelfs.