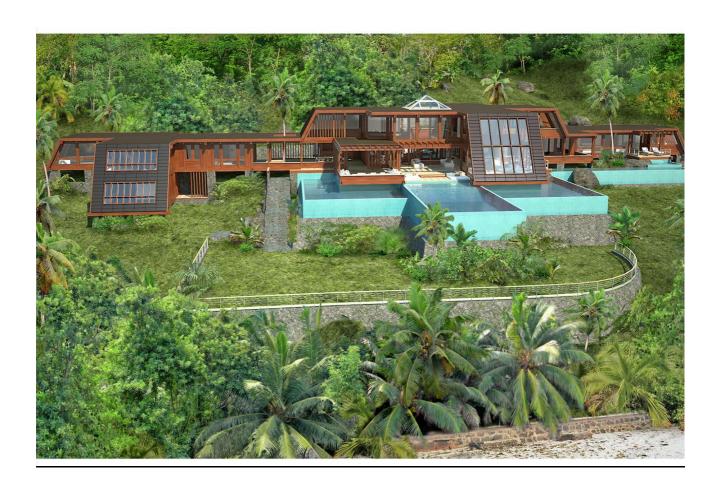

## VILLA PAGODA 420 m2

Prog. Bongamittic Sevehelles

Prog. Bouganville, Seychelles

## **DESCRIPTION:**