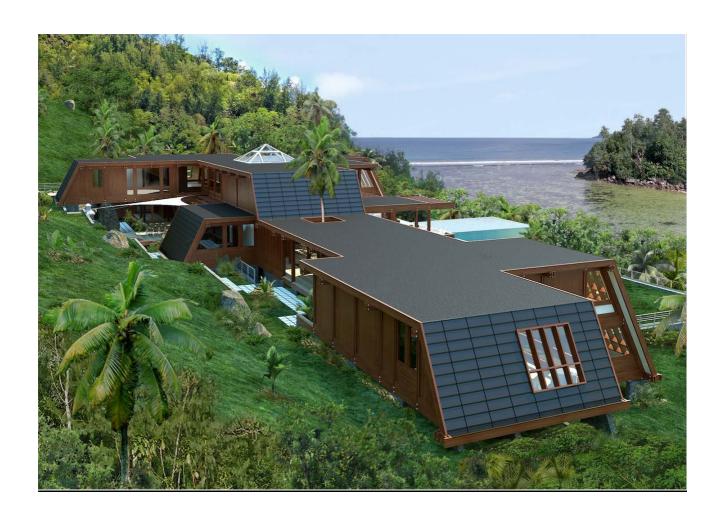

## VILLA PAGODA 420 m2

Prog. Bongamittic Sevehelles

Prog. Bouganville, Seychelles

## **DESCRIPTION:**