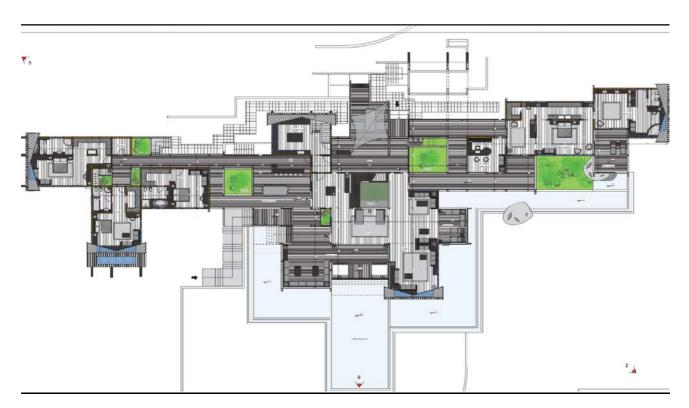

## -- MAISON HOLLYWOOD :

**BASEMENT** : 240 M2

**GROUND FLOOR: INTERIOR AREAS 564 M2, COVERED AREAS 442 M2.** 

FIRST FLOOR: INTERIOR AREA 303 M2, COVERED AREAS 104 M2.

# NOTE:

## LAYOUT:

- PRICE: 2.500.000 EURO.