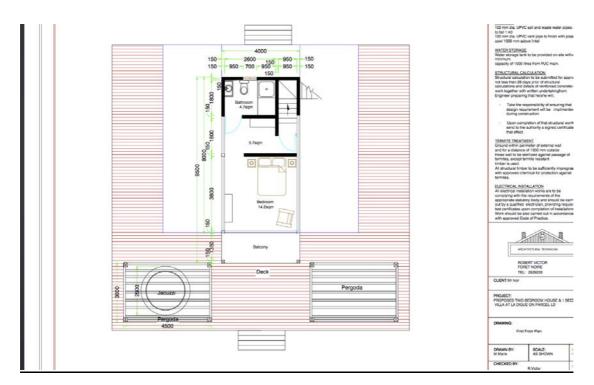

#### -- ONE BEDROOM PAGODA H MODEL 154 M2.

<u>Interiors and spaces inspired from hilton beach villas, tropichal design for a unique beach villas perfectly integrated with the surrounding vegetations.</u>

## - PRICE: 95.000 EURO FOR THE HOUSE, PLUS \* EXTRA SERVICES.