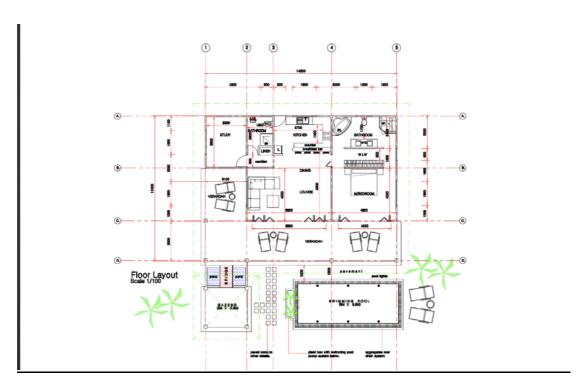

#### -- ONE BEDROOM PAGODA H MODEL 154 M2.

<u>Interiors and spaces inspired from hilton beach villas, tropichal design for a unique beach villas perfectly integrated with the surrounding vegetations.</u>

## - PRICE: 95.000 EURO FOR THE HOUSE, PLUS \* EXTRA SERVICES.