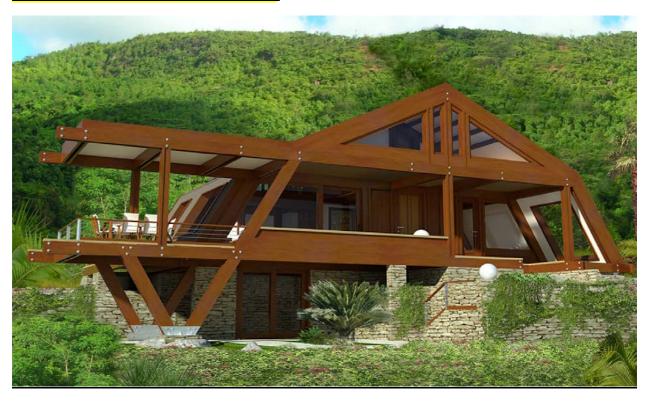

## VILLA PAGODA 420 m2

Prog. Bongamittic Sevehelles

Prog. Bouganville, Seychelles

## **DESCRIPTION:**