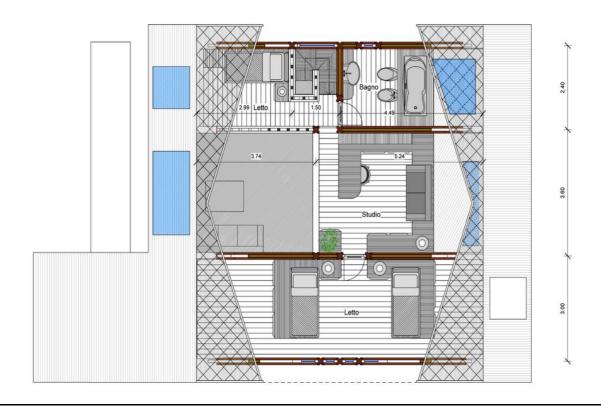

## -- MODEL AQUARIO 2 BEDROOM 160 M2.

A villa inspired by an aquario , 80 % of the wall surface in double (o triple) glass low energy, a house where living the inside will make u feel in the nature.

The mirrored glasses sill make the house disappeare reflecting the see and the palms.

Open kitchen top brand from Italy,

Living elevations more then 7 meter, huge volume, the sky at night will be in your house

A super contemporary bathroom, with only natural elements.

walking closet and bed with shelfs.

# - PRICE: 160.000 EURO. Plus extra services.