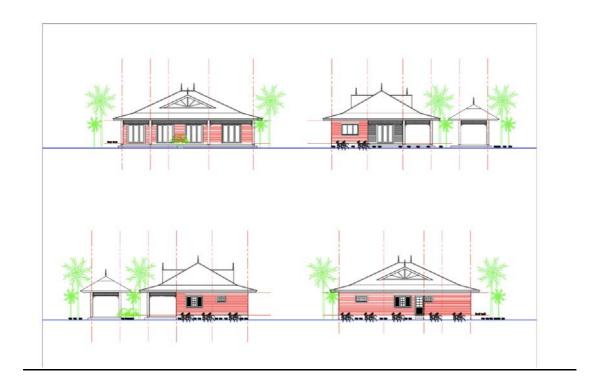

#### -- ONE BEDROOM PAGODA H MODEL 154 M2.

<u>Interiors and spaces inspired from hilton beach villas, tropichal design for a unique beach villas perfectly integrated with the surrounding vegetations.</u>

## - PRICE: 95.000 EURO FOR THE HOUSE, PLUS \* EXTRA SERVICES.