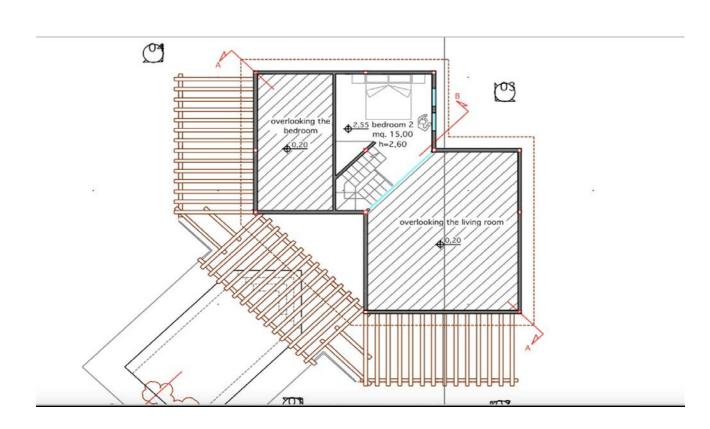

# -- MODEL CAPANNO 4 VEDROOM 264 M2.

NOTE:

<u>LAYOUT: G.floor 156 m2 plus F. floor 108 M2 = 264 M2</u>

8.98