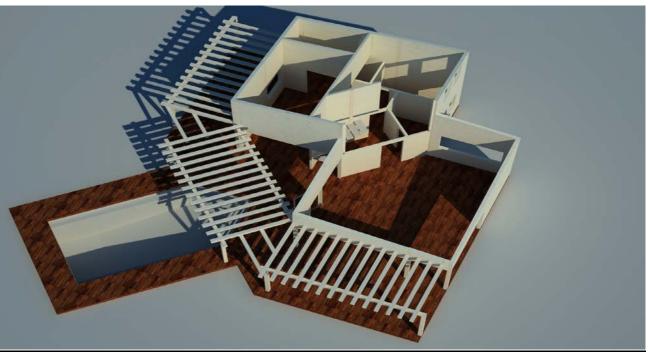

# -- MODEL CAPANNO 4 VEDROOM 264 M2.

NOTE:

<u>LAYOUT: G.floor 156 m2 plus F. floor 108 M2 = 264 M2</u>

8.98