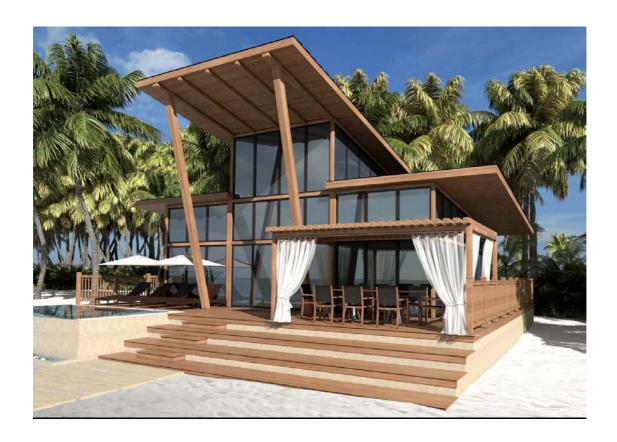

## -- MODEL AQUARIO 2 BEDROOM 160 M2.

A villa inspired by an aquario , 80 % of the wall surface in double (o triple) glass low energy, a house where living the inside will make u feel in the nature.

The mirrored glasses sill make the house disappeare reflecting the see and the palms.

Open kitchen top brand from Italy,

Living elevations more then 7 meter, huge volume, the sky at night will be in your house

A super contemporary bathroom, with only natural elements.

walking closet and bed with shelfs.

# - PRICE: 160.000 EURO. Plus extra services.