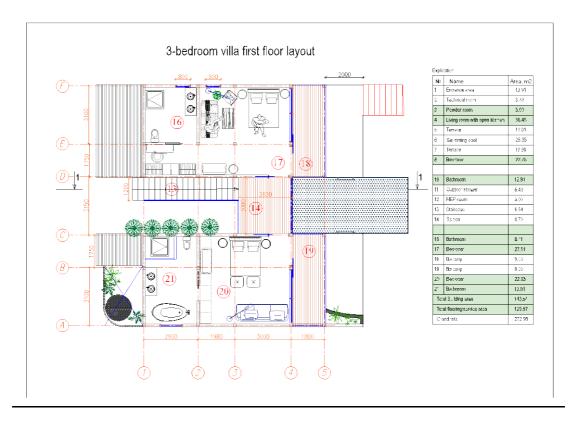

# -- MODEL CAPANNO 4 VEDROOM 264 M2.

NOTE:

<u>LAYOUT: G.floor 156 m2 plus F. floor 108 M2 = 264 M2</u>

8.98