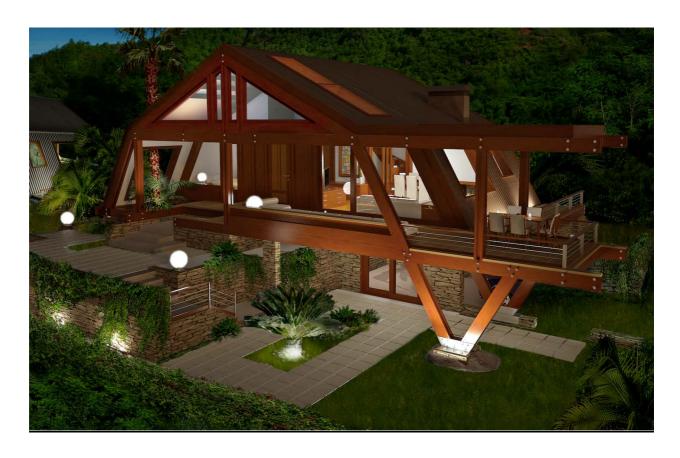

## -- MODEL AQUARIO 2 BEDROOM 160 M2.

A villa inspired by an aquario , 80 % of the wall surface in double (o triple) glass low energy, a house where living the inside will make u feel in the nature.

The mirrored glasses sill make the house disappeare reflecting the see and the palms.

Open kitchen top brand from Italy,

Living elevations more then 7 meter, huge volume, the sky at night will be in your house

A super contemporary bathroom, with only natural elements.

walking closet and bed with shelfs.

# - PRICE: 160.000 EURO. Plus extra services.