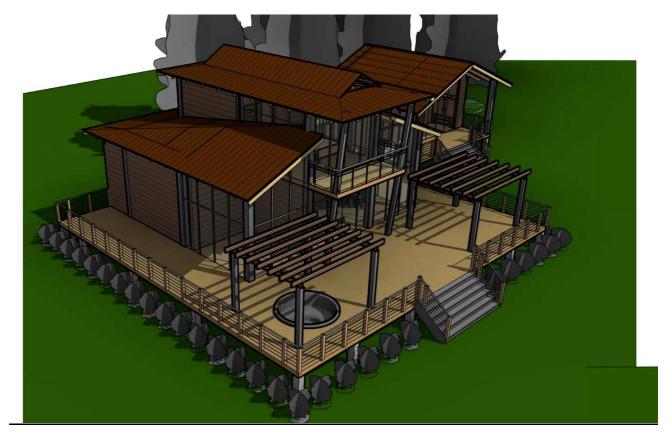

## -- MODEL AQUARIO 2 BEDROOM 160 M2.

A villa inspired by an aquario , 80 % of the wall surface in double (o triple) glass low energy, a house where living the inside will make u feel in the nature.

The mirrored glasses sill make the house disappeare reflecting the see and the palms.

Open kitchen top brand from Italy,

Living elevations more then 7 meter, huge volume, the sky at night will be in your house

A super contemporary bathroom, with only natural elements.

walking closet and bed with shelfs.

# - PRICE: 160.000 EURO. Plus extra services.