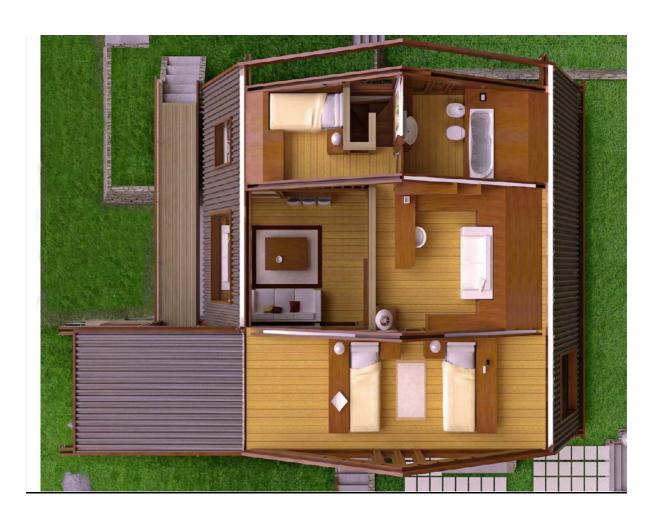

## -- MODEL AQUARIO 2 BEDROOM 160 M2.

A villa inspired by an aquario , 80 % of the wall surface in double (o triple) glass low energy, a house where living the inside will make u feel in the nature.

The mirrored glasses sill make the house disappeare reflecting the see and the palms.

Open kitchen top brand from Italy,

Living elevations more then 7 meter, huge volume, the sky at night will be in your house

A super contemporary bathroom, with only natural elements.

walking closet and bed with shelfs.

# - PRICE: 160.000 EURO. Plus extra services.