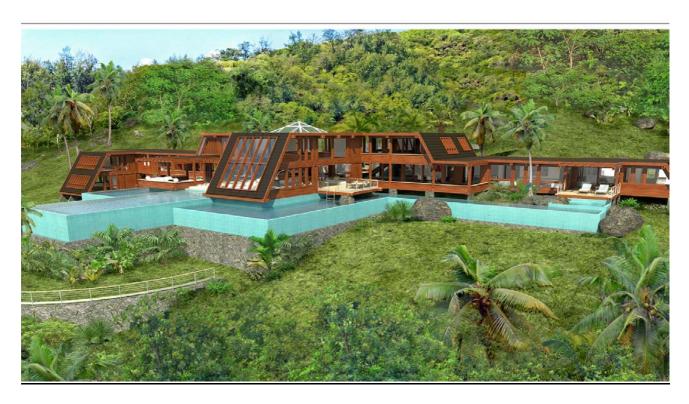

## VILLA PAGODA 420 m2

Prog. Bongamittic Sevehelles

Prog. Bouganville, Seychelles

## **DESCRIPTION:**