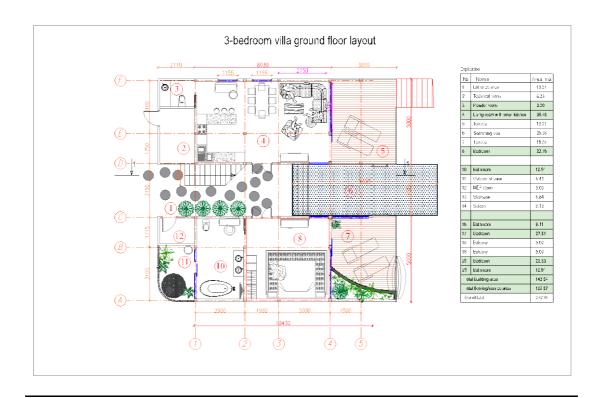

# -- MODEL CAPANNO 4 VEDROOM 264 M2.

NOTE:

<u>LAYOUT: G.floor 156 m2 plus F. floor 108 M2 = 264 M2</u>

8.98