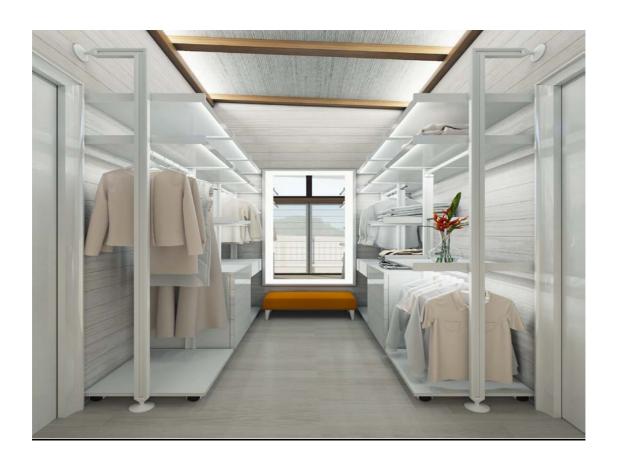

Open kitchen top brand from Italy,

Living elevations more then 7 meter, huge volume, the sky at night will be in your house

A super contemporary bathroom, with only natural elements.

walking closet and bed with shelfs.