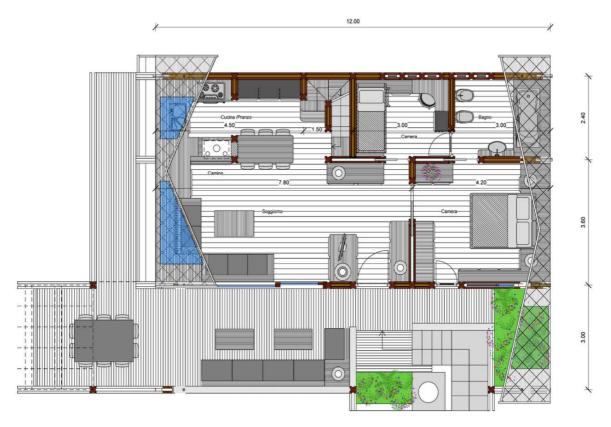

living the house, every room is a separate unit, very private,

The suite are open space, with back open shower, in a fantastic tropical garden.

The huge front deck connect the 4 suite with the commo central unit,

# The outdoor covered areas create armonic passages to connect the areas making you feel like if you are in a 5 star resort.

## **CENTRAL UNIT:**



## **SUITE:**



## **PRICE**:

## SLICE VILLA, M2....:





## **DESCRIPTION:**











## TOP LEVEL FROM 1200 EURO PER SQM....

## VILLA PAGODA 420 m2



Prog. Bongamittic Sevehelles



Prog. Bouganville, Seychelles

## **DESCRIPTION:**

# PRICE: including custom furnitures: 530.000 Euro.

# LAYOUT:





# -- MODEL CAPANNO 4 VEDROOM 264 M2.









NOTE:

<u>LAYOUT: G.floor 156 m2 plus F. floor 108 M2 = 264 M2</u>

8.98





## -- MAISON HOLLYWOOD :

**BASEMENT** : 240 M2

**GROUND FLOOR: INTERIOR AREAS 564 M2, COVERED AREAS 442 M2.** 

FIRST FLOOR: INTERIOR AREA 303 M2, COVERED AREAS 104 M2.













# NOTE:

## LAYOUT:





- PRICE: 2.500.000 EURO.