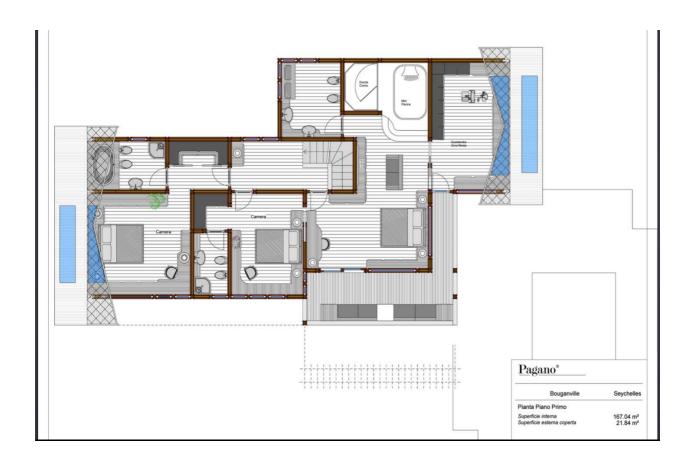

## VILLA PAGODA 420 m2

Prog. Bongamittic Sevehelles

Prog. Bouganville, Seychelles

## **DESCRIPTION:**

# LAYOUT: