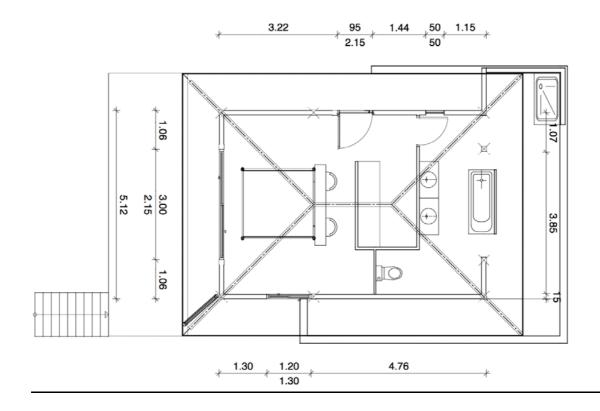

s.

## BEACH COMPLEX APPARTMENTS EACH 75 M2, TOTAL AREA 300 M2.





## **DESCRIPTION AND PRICE:**

four indipendent appartments

Each appartment 36 m2 inside plus 35 m2 of terraces.

Total structure area 284 mw

<u>Starting price: 180.000 Euro.</u>

## TROPICHAL VILLA 4 BEDROOM RESORT/TOURISM.

## CENTRAL UNIT LIVING, DINING, KITCHEN PLUS 4 SEPARATE MASTER BEDROOMS.





## **DESCRIPTION:**

A different concept of living the house, every room is a separate unit, very private,

The suite are open space, with back open shower, in a fantastic tropical garden.

The huge front deck connect the 4 suite with the commo central unit,

# The outdoor covered areas create armonic passages to connect the areas making you feel like if you are in a 5 star resort.

## **CENTRAL UNIT:**



## **SUITE:**



## **PRICE**:

## SLICE VILLA, M2....:





## **DESCRIPTION:**











## TOP LEVEL FROM 1200 EURO PER SQM....

## VILLA PAGODA 420 m2



Prog. Bongamittic Sevehelles



Prog. Bouganville, Seychelles

## **DESCRIPTION:**

# PRICE: including custom furnitures: 530.000 Euro.

# LAYOUT:





# -- MODEL CAPANNO 4 VEDROOM 264 M2.









NOTE:

<u>LAYOUT: G.floor 156 m2 plus F. floor 108 M2 = 264 M2</u>

8.98





## -- MAISON HOLLYWOOD :

**BASEMENT** : 240 M2

**GROUND FLOOR: INTERIOR AREAS 564 M2, COVERED AREAS 442 M2.** 

FIRST FLOOR: INTERIOR AREA 303 M2, COVERED AREAS 104 M2.













# NOTE:

## LAYOUT:





- PRICE: 2.500.000 EURO.