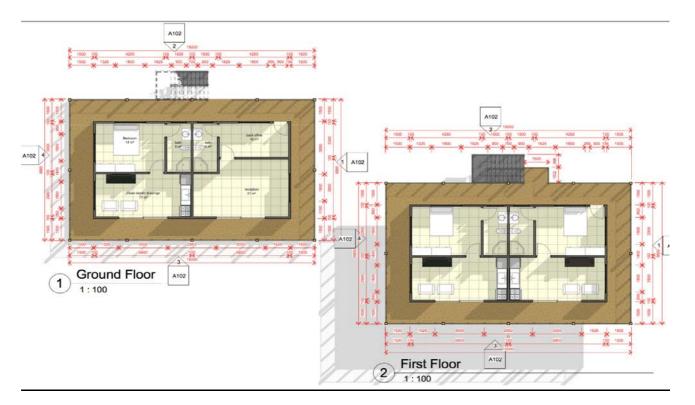

# -- MODEL CAPANNO 4 VEDROOM 264 M2.

NOTE:

<u>LAYOUT: G.floor 156 m2 plus F. floor 108 M2 = 264 M2</u>

8.98