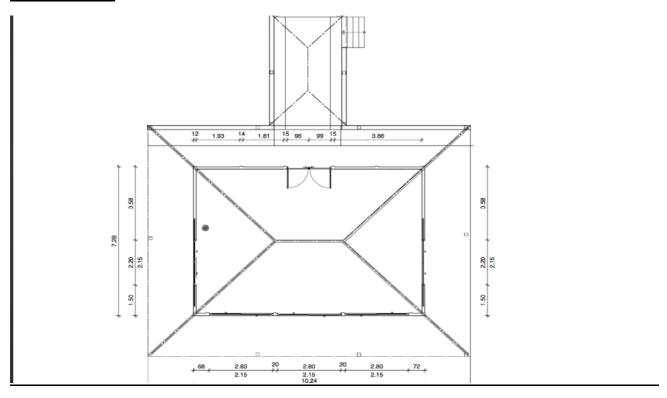

lus extra services.

## BEACH COMPLEX APPARTMENTS EACH 75 M2, TOTAL AREA 300 M2.





## **DESCRIPTION AND PRICE:**

four indipendent appartments

Each appartment 36 m2 inside plus 35 m2 of terraces.

Total structure area 284 mw

<u>Starting price: 180.000 Euro.</u>

## TROPICHAL VILLA 4 BEDROOM RESORT/TOURISM.

## CENTRAL UNIT LIVING, DINING, KITCHEN PLUS 4 SEPARATE MASTER BEDROOMS.





## **DESCRIPTION:**

A different concept of living the house, every room is a separate unit, very private,

The suite are open space, with back open shower, in a fantastic tropical garden.

The huge front deck connect the 4 suite with the commo central unit,

# The outdoor covered areas create armonic passages to connect the areas making you feel like if you are in a 5 star resort.

## **CENTRAL UNIT:**



## **SUITE:**



## **PRICE**:

## SLICE VILLA, M2....:





## **DESCRIPTION:**











## TOP LEVEL FROM 1200 EURO PER SQM....

## VILLA PAGODA 420 m2



Prog. Bongamittic Sevehelles



Prog. Bouganville, Seychelles

## **DESCRIPTION:**

# PRICE: including custom furnitures: 530.000 Euro.

# LAYOUT:





# -- MODEL CAPANNO 4 VEDROOM 264 M2.









NOTE:

<u>LAYOUT: G.floor 156 m2 plus F. floor 108 M2 = 264 M2</u>

8.98





## -- MAISON HOLLYWOOD :

**BASEMENT** : 240 M2

**GROUND FLOOR: INTERIOR AREAS 564 M2, COVERED AREAS 442 M2.** 

FIRST FLOOR: INTERIOR AREA 303 M2, COVERED AREAS 104 M2.













# NOTE:

## LAYOUT:





- PRICE: 2.500.000 EURO.