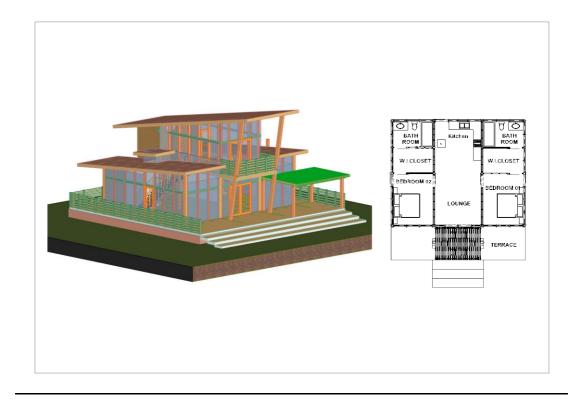

atural elements.





walking closet and bed with shelfs.

# - PRICE: 160.000 EURO. Plus extra services.

# - AQUARIUM MODEL, SAME STRUCTURE, DIFFERENT SOLUTIONS!!.

## **MODEL AQUARIUM CAN ALSO BECOME:**

## -- TWO BEDROOM ONE LEVEL:



| •  |                               |          |
|----|-------------------------------|----------|
| Nº | Name                          | Area, m2 |
| 1  | Living room with open kitchen | 27       |
| 2  | Bedroom 1                     | 18       |
| 3  | Bathroom 1                    | 6        |
| 4  | Bedroom 2                     | 18       |
| 5  | Bathroom 2                    | 6        |
|    | Total                         | 75       |

#### -- ONE BEDROOM EN SUITE ATTIC.



## -- TWO BEDROOM EN SUITE ATTIC :



-- THREE BEDROOM EN SUITE ATTIC.



NOTE:

- Prices depends on the customizations, start from 160.000 euro.

-- TWO BEDROOM 270 M2 PLUS CHALET 48 M2

PROPOSAL WITH DIFFERENT ROOF SHAPE, CAN BE PROVIDED FLAT ROOF.





## **RENDERING:**





- Price including chalet 210.000 Euro. Plus extra services.

# -- AQUARIO 280 SQM , 3 BEDROOM EN SUITE O 4 INDIPENDENT APPARTMENTS.

## **DESCRIPRION:**





<u>a particular shape on this model made from 2 block separated by an interion entrance en garden, and a pool half indoor half outdoor.</u>

All the bedrooms face the pool with their privacy,

## The separation between the two blocks make feel the house bigger and inteesting.

## LAYOUT:





the master bedroom on the groung floor with private outdoor shower area outside the already very big batroom.

- Price: 230.000 Euro. Plus ex