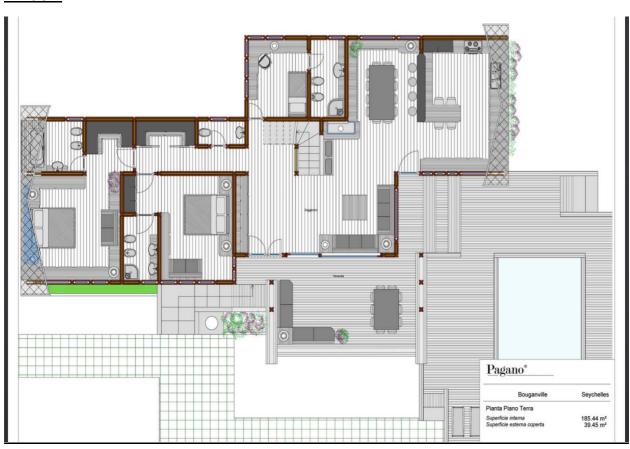

## VILLA PAGODA 420 m2

Prog. Bongamittic Sevehelles

Prog. Bouganville, Seychelles

## **DESCRIPTION:**

# LAYOUT: