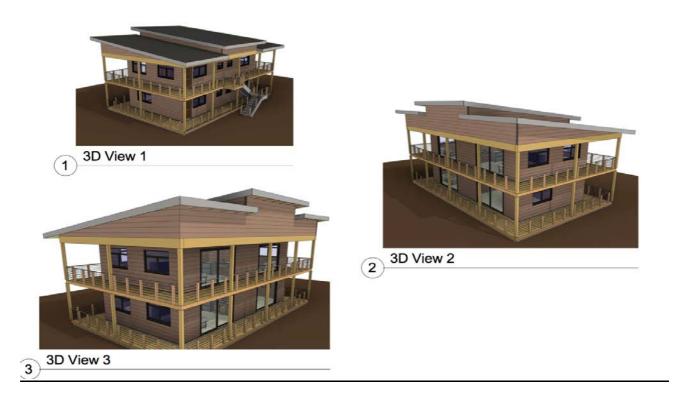

# -- MODEL CAPANNO 4 VEDROOM 264 M2.

NOTE:

<u>LAYOUT: G.floor 156 m2 plus F. floor 108 M2 = 264 M2</u>

8.98