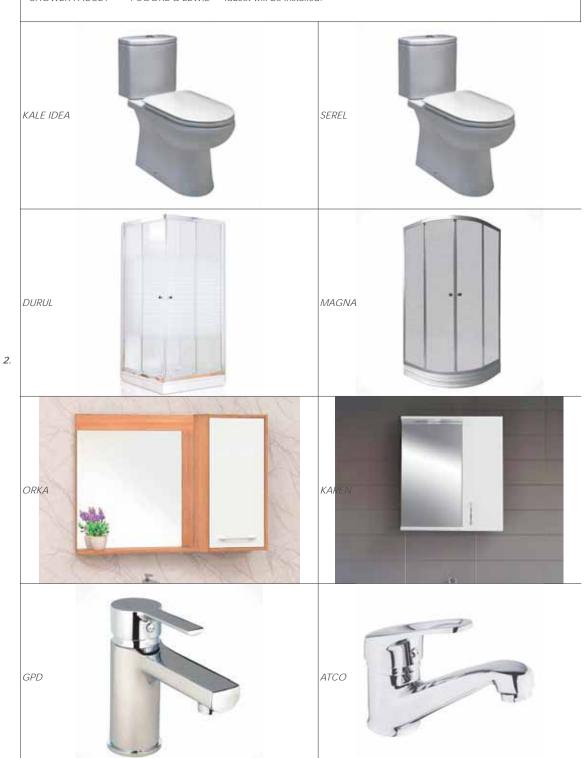

## 2. ALTERNATIVE

*DO*Ğ

YANL

SANITARY WARES

- WATER CLOSET : KALE ™ Idea Series or SEREL ™ wall hung toilet bowl will be installed to the bathroom. Closet water outlet pipe should be embed into the wet concrete by the customer.

- WASH BASIN : ECE ™ or TURKUAZ ™ Pedestal wash basin will be installed to the bathroom.
- SHOWER : DURUL ™ or MAGNA ™ Shower stall will be installed on the shower tray.
- BATHROOM CABINET: ORKA ™ or KAREN ™ bathroom cabinet will be hanged on the walls.

- WASH BASIN FAUCET: GPD ™ or ATCO ™ faucet will be installed. - SHOWER FAUCET: COOKE & LEWIS ™ faucet will be installed.