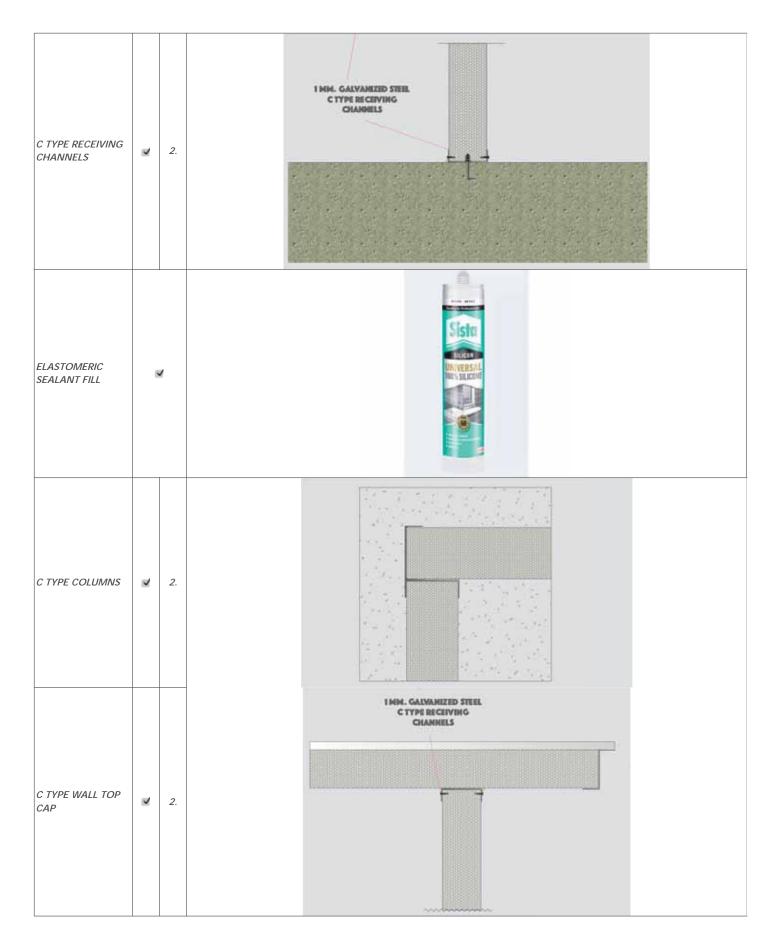

| PROCESS                                                  | YES      | /NO | DESCRIPTION |
|----------------------------------------------------------|----------|-----|-------------|
| FOUNDATION                                               | х        |     |             |
| EXTERIOR WALL PANELS  (Other thicknesses as per request) | ¥        | 2.  |             |
| INTERIOR WALL PANELS  (Other thicknesses as per request) | ¥        | 2.  |             |
| ROOF PANELS  (Other thicknesses as per request)          | <b>Y</b> | 2.  |             |
| ROOF COVERING<br>ON THE TOP OF<br>THE ROOF PANELS        | 2        | 1.  |             |
| ROOF DESIGN                                              | ¥        |     |             |
| RIDGE BEAMS                                              | Х        |     |             |