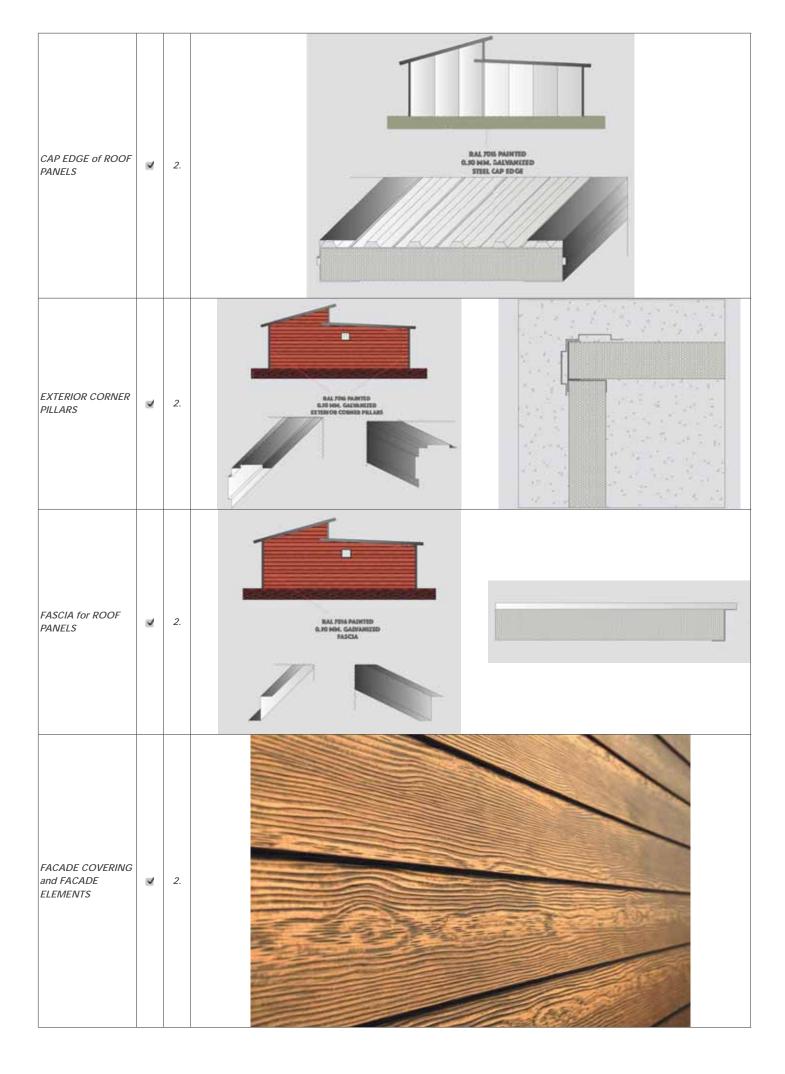

| PROCESS                                                  | YES      | /NO | DESCRIPTION |
|----------------------------------------------------------|----------|-----|-------------|
| FOUNDATION                                               | х        |     |             |
| EXTERIOR WALL PANELS  (Other thicknesses as per request) | ¥        | 2.  |             |
| INTERIOR WALL PANELS  (Other thicknesses as per request) | ¥        | 2.  |             |
| ROOF PANELS  (Other thicknesses as per request)          | <b>Y</b> | 2.  |             |
| ROOF COVERING<br>ON THE TOP OF<br>THE ROOF PANELS        | 2        | 1.  |             |
| ROOF DESIGN                                              | ¥        |     |             |
| RIDGE BEAMS                                              | Х        |     |             |