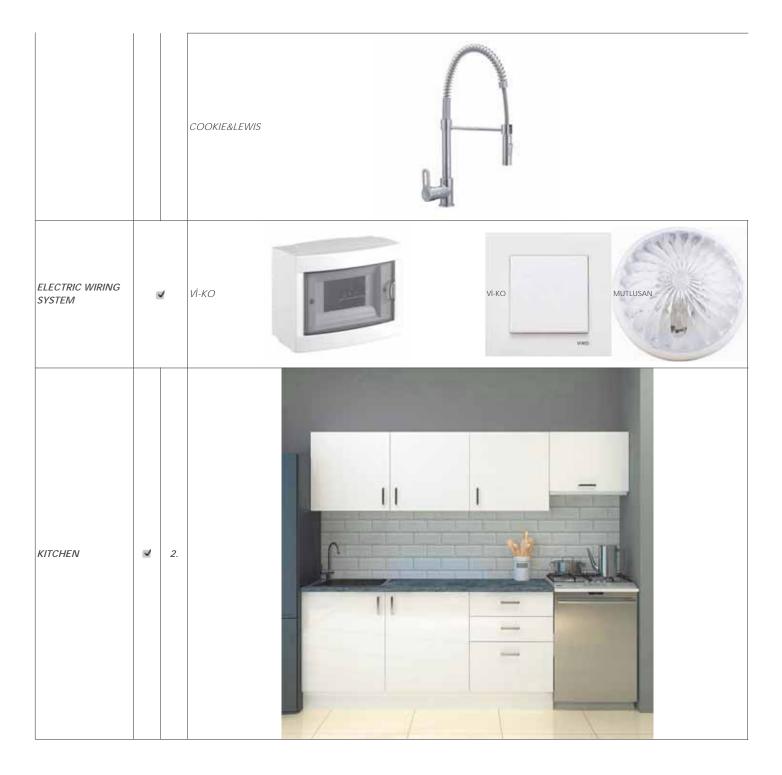

- WASH BASIN FAUCET: GPD ™ or ATCO ™ faucet will be installed. - SHOWER FAUCET: COOKE & LEWIS ™ faucet will be installed.