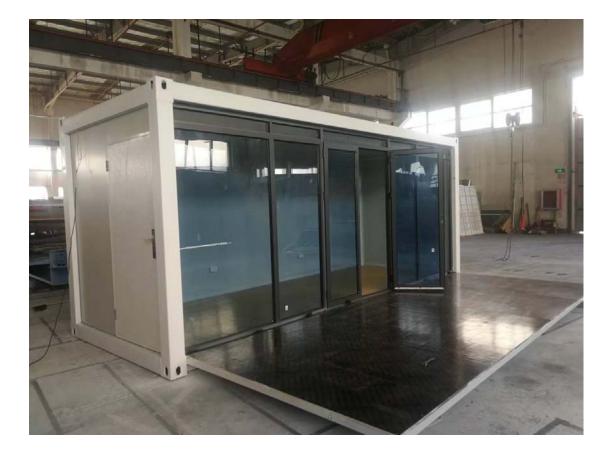

#### detachable container house

- 1. main structure: galvanized steel
- 2. size: 6000mm\*3000mm\*2700mm, size can be customized.
- 3. weight:1.3 ton.
- 4. wall: 50mm thickness sandwich panel.
- 5. floor: MGO board.
- 6. electricity system: standard as required.
- 7. steel color available: white blue grey
- 8. advantages: easy to storage, transport and install, cost-effective and environment-

friendly.

9. applications: living structures, site office, camp, dormitory, warehouse,

Workshop, commercial building, private house and so on

10. eighteen units fit into one 40HC shipping container

### 4) SLIDING GLASS GLASSDOOR ALLUMINIUM/PVC

5) TERRACE ON TOP: price depends on the size.