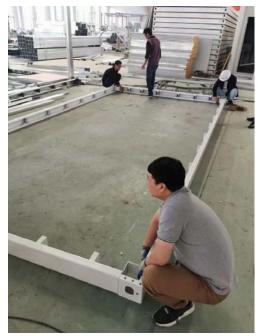

#### detachable container house

- 1. main structure: galvanized steel
- 2. size: 6000mm\*3000mm\*2700mm, size can be customized.
- 3. weight:1.3 ton.
- 4. wall: 50mm thickness sandwich panel.
- 5. floor: MGO board.
- 6. electricity system: standard as required.
- 7. steel color available: white blue grey
- 8. advantages: easy to storage, transport and install, cost-effective and environment-

friendly.

9. applications: living structures, site office, camp, dormitory, warehouse,

Workshop, commercial building, private house and so on

10. eighteen units fit into one 40HC shipping container