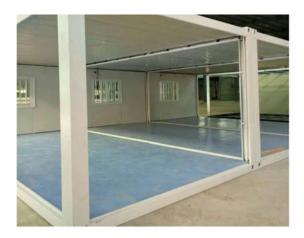

#### detachable container house

- 1. main structure: galvanized steel
- 2. size: 6000mm\*3000mm\*2700mm, size can be customized.
- 3. weight:1.3 ton.
- 4. wall: 50mm thickness sandwich panel.
- 5. floor: MGO board.
- 6. electricity system: standard as required.
- 7. steel color available: white blue grey
- 8. advantages: easy to storage, transport and install, cost-effective and environment-

friendly.

9. applications: living structures, site office, camp, dormitory, warehouse,

Workshop, commercial building, private house and so on

10. eighteen units fit into one 40HC shipping container