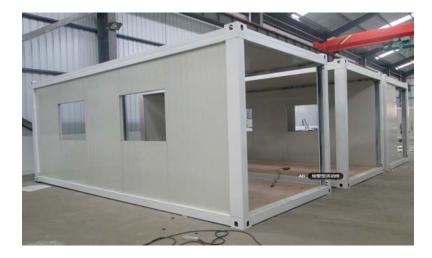

#### detachable container house

- 1. main structure: galvanized steel
- 2. size: 6000mm\*3000mm\*2700mm, size can be customized.
- 3. weight:1.3 ton.
- 4. wall: 50mm thickness sandwich panel.
- 5. floor: MGO board.
- 6. electricity system: standard as required.
- 7. steel color available: white blue grey
- 8. advantages: easy to storage, transport and install, cost-effective and environment-

friendly.

9. applications: living structures, site office, camp, dormitory, warehouse,

Workshop, commercial building, private house and so on

10. eighteen units fit into one 40HC shipping container

# As Accommodations:

### You can put one one top.

We can customize to reach higher level finishing.