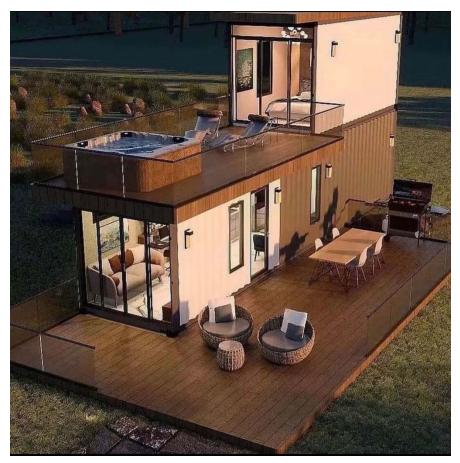

### 4) SLIDING GLASS GLASSDOOR ALLUMINIUM/PVC

5) TERRACE ON TOP: price depends on the size.