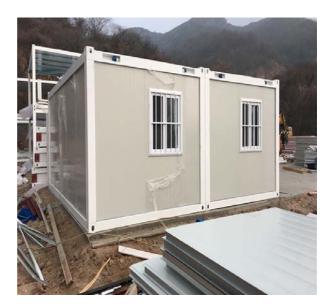

#### detachable container house

- 1. main structure: galvanized steel
- 2. size: 6000mm\*3000mm\*2700mm, size can be customized.
- 3. weight:1.3 ton.
- 4. wall: 50mm thickness sandwich panel.
- 5. floor: MGO board.
- 6. electricity system: standard as required.
- 7. steel color available: white blue grey
- 8. advantages: easy to storage, transport and install, cost-effective and environment-

friendly.

9. applications: living structures, site office, camp, dormitory, warehouse,

Workshop, commercial building, private house and so on

10. eighteen units fit into one 40HC shipping container