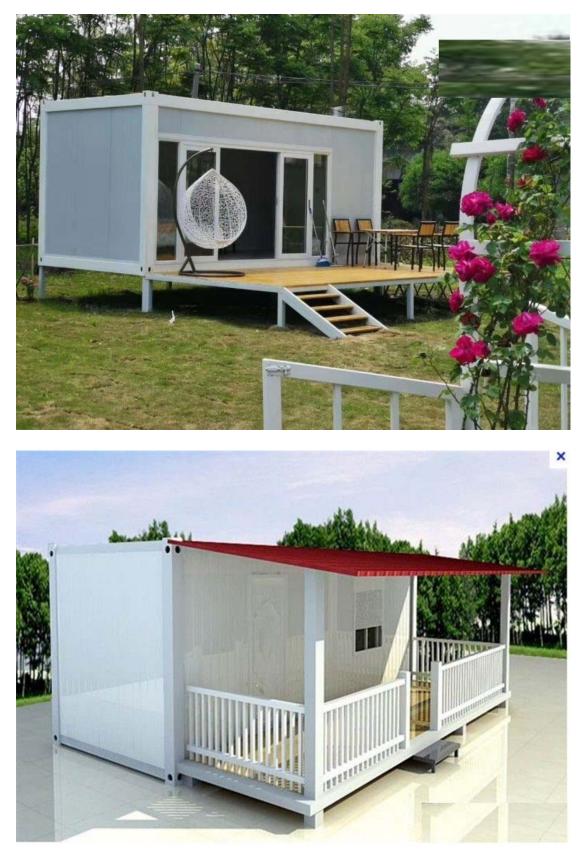

#### detachable container house

- 1. main structure: galvanized steel
- 2. size: 6000mm\*3000mm\*2700mm, size can be customized.
- 3. weight:1.3 ton.
- 4. wall: 50mm thickness sandwich panel.
- 5. floor: MGO board.
- 6. electricity system: standard as required.
- 7. steel color available: white blue grey
- 8. advantages: easy to storage, transport and install, cost-effective and environment-

friendly.

9. applications: living structures, site office, camp, dormitory, warehouse,

Workshop, commercial building, private house and so on

10. eighteen units fit into one 40HC shipping container