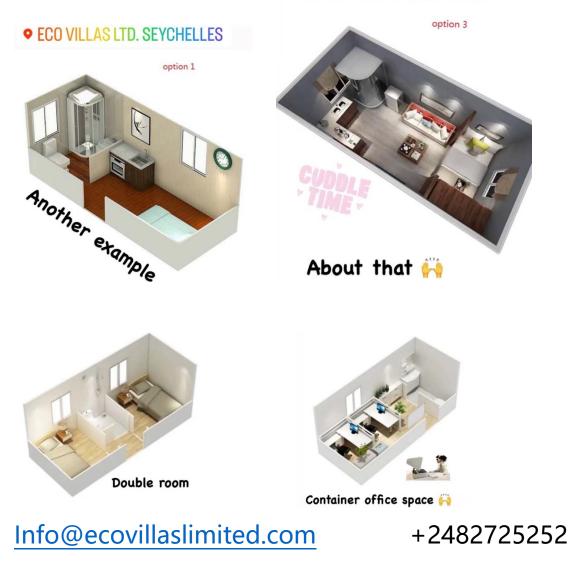

C shipping container

### - PRICE PER UNIT 90.000 SR.

### - ADDITIONALS:

- 1) BATHROOM; 13.000 SR
- 2) WALL CLADDING: 10.000SR outdoor, 8000 SR indoor

### 3) KITCHEN UNIT: 10.000 SR

### 4) SLIDING GLASS GLASSDOOR ALLUMINIUM/PVC

5) TERRACE ON TOP: price depends on the size.

### NOT INCLUDED:

Transport on site.

Concrete pillars foundations:

Planning Application:

Septic tenk:

(CO. NO.846869-1) Eco Villas Ltd Seychelles, A.Boileau, Mahe, Seychelles Tel: Mr. Colucci +248-2725252, Web: www.ecovillaslimited.com - <u>info@ecovillaslimited.com</u>











# Commercial buildings.





# OFFICES



# As Accommodations:



### You can put one one top.



We can customize to reach higher level finishing.



# Shops and modern structures.





Bar.







### • ECO VILLAS LTD. SEYCHELLES



## Whatssapp