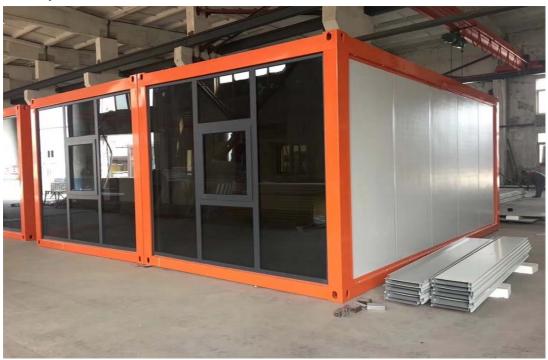

use and so on

10. eighteen units fit into one 40HC shipping container

### - PRICE PER UNIT 90.000 SR.

### - ADDITIONALS:

- 1) BATHROOM; 13.000 SR
- 2) WALL CLADDING: 10.000SR outdoor, 8000 SR indoor

### 3) KITCHEN UNIT: 10.000 SR

### 4) SLIDING GLASS GLASSDOOR ALLUMINIUM/PVC

5) TERRACE ON TOP: price depends on the size.

### NOT INCLUDED:

Transport on site.

Concrete pillars foundations:

Planning Application:

Septic tenk:

(CO. NO.846869-1) Eco Villas Ltd Seychelles, A.Boileau, Mahe, Seychelles Tel: Mr. Colucci +248-2725252, Web: www.ecovillaslimited.com - <u>info@ecovillaslimited.com</u>











# Commercial buildings.





# OFFICES



# As Accommodations:



### You can put one one top.



We can customize to reach higher level finishing.



# Shops and modern structures.





Bar.







### • ECO VILLAS LTD. SEYCHELLES



## Whatssapp