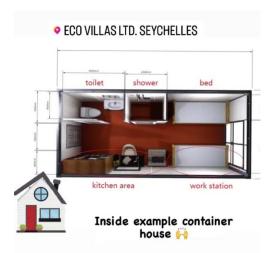

### - ADDITIONALS:

- 1) BATHROOM; 13.000 SR
- 2) WALL CLADDING: 10.000SR outdoor, 8000 SR indoor

### 3) KITCHEN UNIT: 10.000 SR