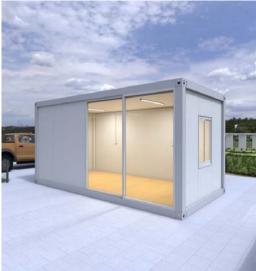

#### detachable container house

- 1. main structure: galvanized steel
- 2. size: 6000mm\*3000mm\*2700mm, size can be customized.
- 3. weight:1.3 ton.
- 4. wall: 50mm thickness sandwich panel.
- 5. floor: MGO board.
- 6. electricity system: standard as required.
- 7. steel color available: white blue grey
- 8. advantages: easy to storage, transport and install, cost-effective and environment-

friendly.

9. applications: living structures, site office, camp, dormitory, warehouse,

Workshop, commercial building, private house and so on

10. eighteen units fit into one 40HC shipping container