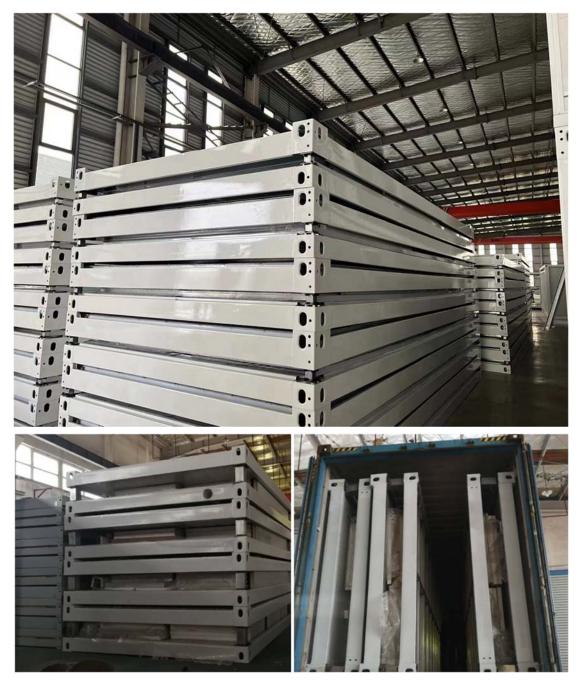

0mm\*H3000mm
- 3. wall: 50mm thickness sandwich panel
- 4. floor: MGO board
- 5. electricity system: standard as required
- 6. steel color available: white blue grey

7. advantages: easy to storage, transport and install, cost-effective and environment-friendly

8. applications: temporary living structures, site office, camp, dormitory, warehouse, workshop and so on

9. shipping: 20 units of 10ft fit into one 40HC
10 units of 20ft fit into one 40HC
5 units of 30ft fit into one 40HC
5 units of 30ft fit into one 40HC

Roof and floor finished at the factory





# Other materials packed in the middle(wall panels are already cutted for door and windows)









#### As residence





# As commercial building



#### As camp



### As dormitory



#### As office





# Packing and shipping









Thank you.