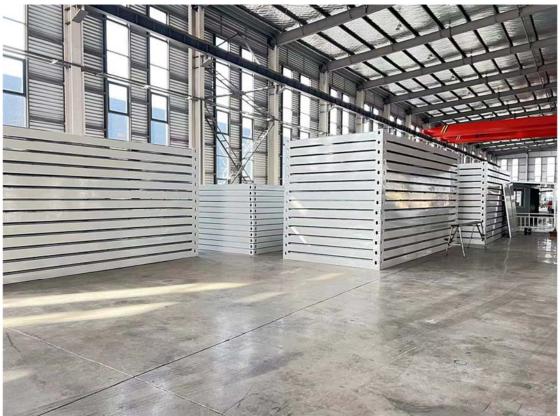

Roof and floor finished at the factory

# Other materials packed in the middle(wall panels are already cutted for door and windows)