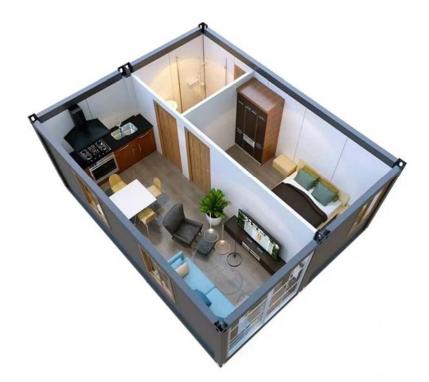

10ft L3000mm\*W2500mm\*H3000mm 20ft L5900mm\*W2500mm\*H3000mm 30ft L9000mm\*W2500mm\*H3000mm 40ft L11800mm\*W2500mm\*H3000mm
- 3. wall: 50mm thickness sandwich panel
- 4. floor: MGO board
- 5. electricity system: standard as required
- 6. steel color available: white blue grey

7. advantages: easy to storage, transport and install, cost-effective and environment-friendly

8. applications: temporary living structures, site office, camp, dormitory, warehouse, workshop and so on

9. shipping: 20 units of 10ft fit into one 40HC
10 units of 20ft fit into one 40HC
5 units of 30ft fit into one 40HC
5 units of 30ft fit into one 40HC

Roof and floor finished at the factory





# Other materials packed in the middle(wall panels are already cutted for door and windows)









#### As residence





# As commercial building



#### As camp



### As dormitory



#### As office





# Packing and shipping









Thank you.