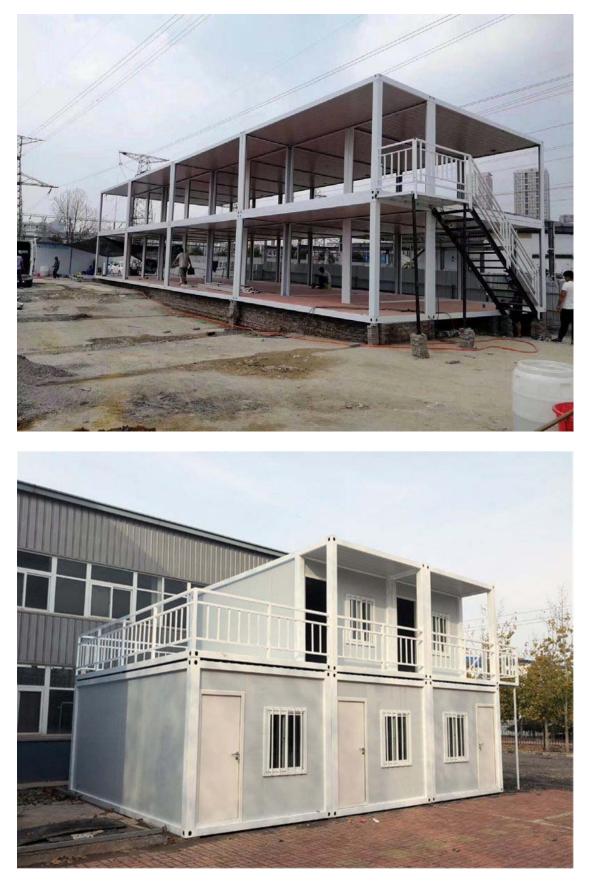

*W2500mm\*H3000mm 30ft L9000mm\*W2500mm\*H3000mm 40ft L11800mm\*W2500mm\*H3000mm
- 3. wall: 50mm thickness sandwich panel
- 4. floor: MGO board
- 5. electricity system: standard as required
- 6. steel color available: white blue grey

7. advantages: easy to storage, transport and install, cost-effective and environment-friendly

8. applications: temporary living structures, site office, camp, dormitory, warehouse, workshop and so on

9. shipping: 20 units of 10ft fit into one 40HC
10 units of 20ft fit into one 40HC
5 units of 30ft fit into one 40HC
5 units of 30ft fit into one 40HC

Roof and floor finished at the factory





# Other materials packed in the middle(wall panels are already cutted for door and windows)









#### As residence





# As commercial building



#### As camp



### As dormitory



#### As office





# Packing and shipping









Thank you.