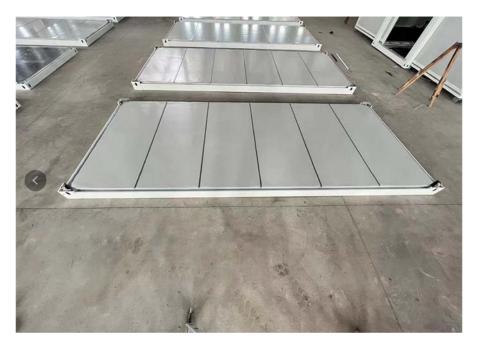

# Other materials packed in the middle(wall panels are already cutted for door and windows)