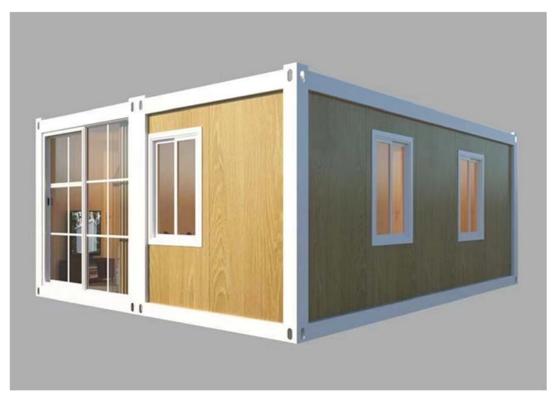

# flat pack house

- 1. main structure: galvanized steel
- 2. size: 10ft L3000mm\*W2500mm\*H3000mm 20ft L5900mm\*W2500mm\*H3000mm 30ft L9000mm\*W2500mm\*H3000mm 40ft L11800mm\*W2500mm\*H3000mm
- 3. wall: 50mm thickness sandwich panel
- 4. floor: MGO board
- 5. electricity system: standard as required
- 6. steel color available: white blue grey

7. advantages: easy to storage, transport and install, cost-effective and environment-friendly

8. applications: temporary living structures, site office, camp, dormitory, warehouse, workshop and so on

9. shipping: 20 units of 10ft fit into one 40HC
10 units of 20ft fit into one 40HC
5 units of 30ft fit into one 40HC
5 units of 30ft fit into one 40HC