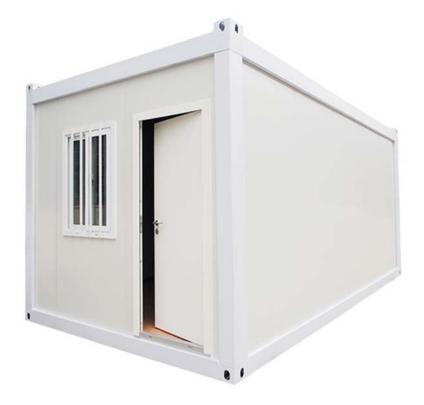

# flat pack house

- 1. main structure: galvanized steel
- 2. size: 10ft L3000mm\*W2500mm\*H3000mm 20ft L5900mm\*W2500mm\*H3000mm 30ft L9000mm\*W2500mm\*H3000mm 40ft L11800mm\*W2500mm\*H3000mm
- 3. wall: 50mm thickness sandwich panel
- 4. floor: MGO board
- 5. electricity system: standard as required
- 6. steel color available: white blue grey

7. advantages: easy to storage, transport and install, cost-effective and environment-friendly

8. applications: temporary living structures, site office, camp, dormitory, warehouse, workshop and so on

9. shipping: 20 units of 10ft fit into one 40HC
10 units of 20ft fit into one 40HC
5 units of 30ft fit into one 40HC
5 units of 30ft fit into one 40HC