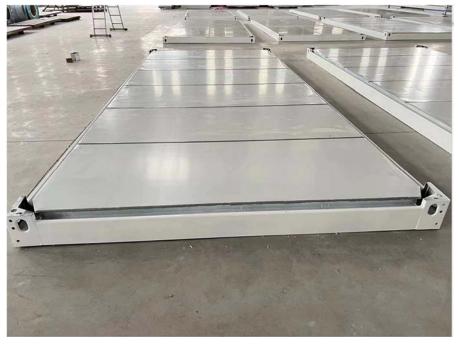

Person: Jason

https://china-yuwen.en.made-in-china.com/

# flat pack house

- 1. main structure: galvanized steel
- 2. size: 10ft L3000mm\*W2500mm\*H3000mm 20ft L5900mm\*W2500mm\*H3000mm 30ft L9000mm\*W2500mm\*H3000mm 40ft L11800mm\*W2500mm\*H3000mm
- 3. wall: 50mm thickness sandwich panel
- 4. floor: MGO board
- 5. electricity system: standard as required
- 6. steel color available: white blue grey

7. advantages: easy to storage, transport and install, cost-effective and environment-friendly

8. applications: temporary living structures, site office, camp, dormitory, warehouse, workshop and so on

9. shipping: 20 units of 10ft fit into one 40HC
10 units of 20ft fit into one 40HC
5 units of 30ft fit into one 40HC
5 units of 30ft fit into one 40HC

Roof and floor finished at the factory





# Other materials packed in the middle(wall panels are already cutted for door and windows)









#### As residence





# As commercial building



#### As camp



### As dormitory



#### As office





# Packing and shipping









Thank you.