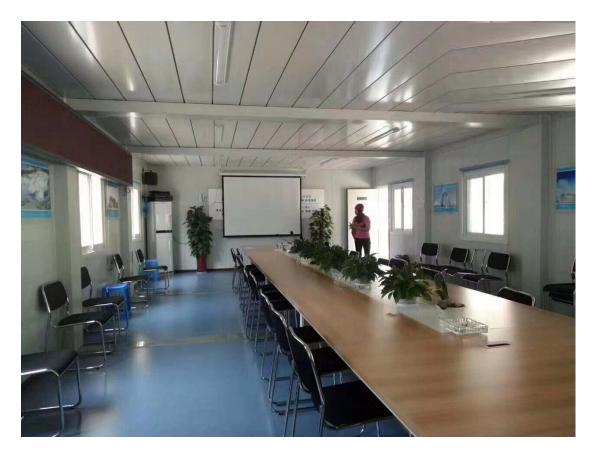

*H3000mm 40ft L11800mm\*W2500mm\*H3000mm
- 3. wall: 50mm thickness sandwich panel
- 4. floor: MGO board
- 5. electricity system: standard as required
- 6. steel color available: white blue grey

7. advantages: easy to storage, transport and install, cost-effective and environment-friendly

8. applications: temporary living structures, site office, camp, dormitory, warehouse, workshop and so on

9. shipping: 20 units of 10ft fit into one 40HC
10 units of 20ft fit into one 40HC
5 units of 30ft fit into one 40HC
5 units of 30ft fit into one 40HC

Roof and floor finished at the factory





# Other materials packed in the middle(wall panels are already cutted for door and windows)









#### As residence





# As commercial building



#### As camp



### As dormitory



#### As office





# Packing and shipping









Thank you.