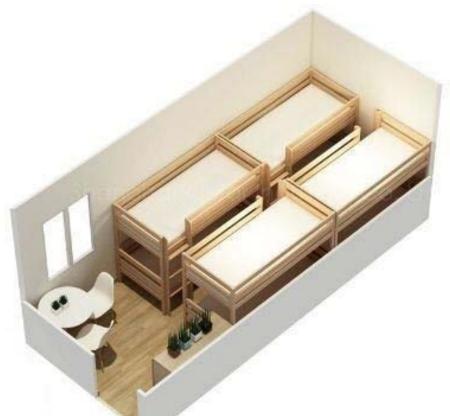

ft L9000mm\*W2500mm\*H3000mm 40ft L11800mm\*W2500mm\*H3000mm
- 3. wall: 50mm thickness sandwich panel
- 4. floor: MGO board
- 5. electricity system: standard as required
- 6. steel color available: white blue grey

7. advantages: easy to storage, transport and install, cost-effective and environment-friendly

8. applications: temporary living structures, site office, camp, dormitory, warehouse, workshop and so on

9. shipping: 20 units of 10ft fit into one 40HC
10 units of 20ft fit into one 40HC
5 units of 30ft fit into one 40HC
5 units of 30ft fit into one 40HC

Roof and floor finished at the factory





# Other materials packed in the middle(wall panels are already cutted for door and windows)









#### As residence





# As commercial building



#### As camp



### As dormitory



#### As office





# Packing and shipping









Thank you.