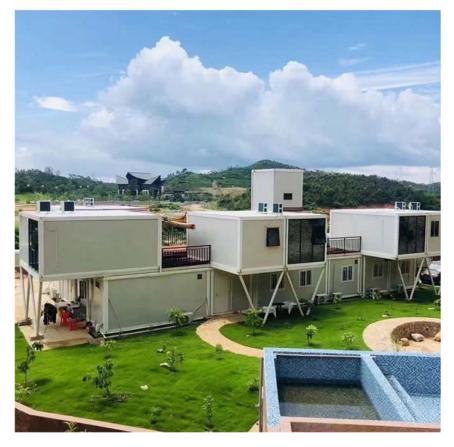

mm 20ft L5900mm\*W2500mm\*H3000mm 30ft L9000mm\*W2500mm\*H3000mm 40ft L11800mm\*W2500mm\*H3000mm
- 3. wall: 50mm thickness sandwich panel
- 4. floor: MGO board
- 5. electricity system: standard as required
- 6. steel color available: white blue grey

7. advantages: easy to storage, transport and install, cost-effective and environment-friendly

8. applications: temporary living structures, site office, camp, dormitory, warehouse, workshop and so on

9. shipping: 20 units of 10ft fit into one 40HC
10 units of 20ft fit into one 40HC
5 units of 30ft fit into one 40HC
5 units of 30ft fit into one 40HC

Roof and floor finished at the factory





# Other materials packed in the middle(wall panels are already cutted for door and windows)









#### As residence





# As commercial building



#### As camp



### As dormitory



#### As office





# Packing and shipping









Thank you.