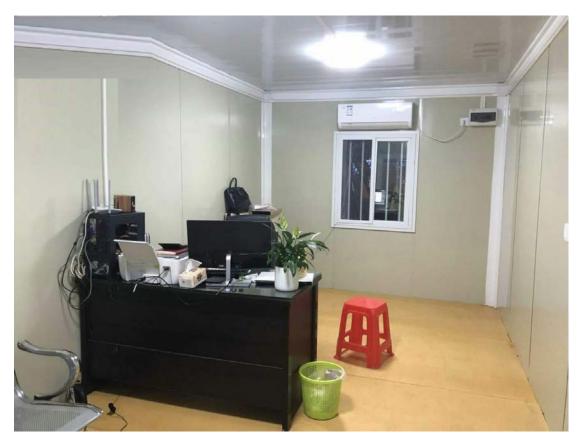

m\*H3000mm 40ft L11800mm\*W2500mm\*H3000mm
- 3. wall: 50mm thickness sandwich panel
- 4. floor: MGO board
- 5. electricity system: standard as required
- 6. steel color available: white blue grey

7. advantages: easy to storage, transport and install, cost-effective and environment-friendly

8. applications: temporary living structures, site office, camp, dormitory, warehouse, workshop and so on

9. shipping: 20 units of 10ft fit into one 40HC
10 units of 20ft fit into one 40HC
5 units of 30ft fit into one 40HC
5 units of 30ft fit into one 40HC

Roof and floor finished at the factory





# Other materials packed in the middle(wall panels are already cutted for door and windows)









#### As residence





# As commercial building



#### As camp



### As dormitory



#### As office





# Packing and shipping









Thank you.